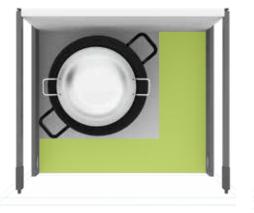

# Kadhai / Wok Organiser

Storing Kadhai made

## Kadhai / Wok Organiser

#### Problem

Often stacked in the bottom drawer, kadhais (woks) are placed one over the other, making it difficult to access the one required. Due to its big size, kadhais occupy a lot of space and can be cumbersome to take out.

#### Solution

The Kadhai Organiser helps in efficient space utilisation and is suitable for all wok sizes. It helps you to access your kadhais easily and also minimises the rattling noise.

The SKIDO Kadhai / Wok Organiser assists in vertical placement of the kadhais. A unique and innovative solution.

The SKIDO Kadhai / Wok Organiser uses only half the space in the drawer and offer easy accessiblity.

Kadhai / Wok Organiser is suitable for 38cm, 43cm, 48cm and 53cm

drawer sizes.

38cm Drawer | 4279 43cm Drawer | 4279 48cm Drawer | 4279