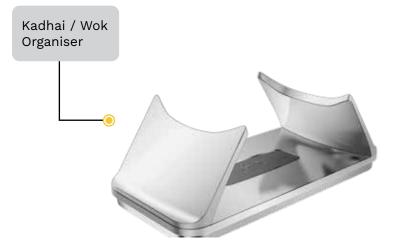

# Kadhai / Wok Organiser

Storing Kadhai made

#### Solution

The Kadhai Organiser helps in efficient space utilisation and is suitable for all wok sizes. It helps you to access your kadhais easily and also minimises the rattling noise.

The SKIDO Kadhai / Wok Organiser assists in vertical placement of the kadhais. A unique and innovative solution.

The SKIDO Kadhai / Wok Organiser uses only half the space in the drawer and offer easy accessiblity.

Kadhai / Wok Organiser is suitable for 38cm, 43cm, 48cm and 53cm

drawer sizes.

38cm Drawer | 4279 43cm Drawer | 4279 48cm Drawer | 4279