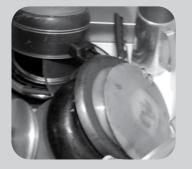

#### Problem

The fry pan is the most problematic of kitchenware. In most households, pans are stacked one on top of the other, which means each time you take out a certain pan, a lot of scratching and rattling happens. This can damage the pan and its annoying to the ear.

#### Solution

An innovative solution designed with smart thinking, the SKIDO Fry Pan Organiser is a uniquely-designed component that holds the pans in place by their handles. The SKIDO fry pan organiser clamps the pan-handles in its flexible soft touch holder while storing them in the drawer. This helps in the efficient use of storage space, allows easy access, prevents entangling of pan handles and also keeps the pans from getting damaged.