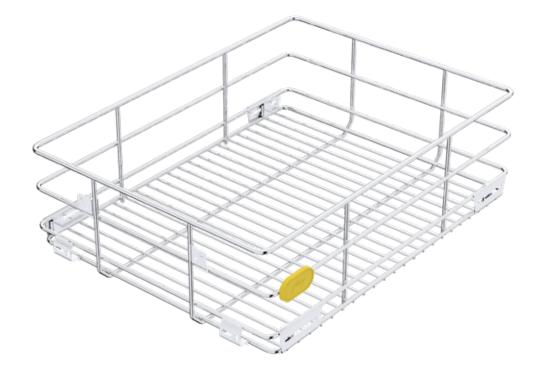

# **Stainless Steel Wire Drawers**

SKIDO brings design intelligence to kitchen baskets. Inspired by our patented design and bolstered by special stainless steel plus (SS<sup>+</sup>) material strength, our SKIDO drawers are a storage innovation that delivers strength, durability and flexibility to your kitchen.

This range also offers square rails that can be used to extend the height.

MAX STORAGE • MAX CONVENIENCE

Whether it is a wire basket or Slim Ergo drawers, SKIDO organisers are a smart choice for an Indian kitchen. Now let's see how SKIDO upgrades the kitchen experience...