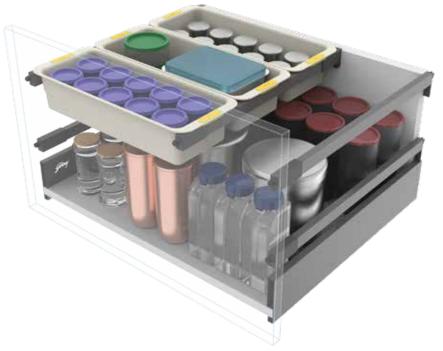

#### Solution

SKIDO offers a clever solution by creating a mezzanine level. A solution to de-clutter: the SKIDO Jars and Bottles Organiser lets you easily arrange a wide variety of masala bottles, oil jars, flat short containers, tiffin boxes, ready to eat food packets, etc with three trays that bring order and neatness. Its specialty is the smart utilisation of vertical space in the drawer. The easy-to-carry tray can be used to take masalas to the cooking area in the kitchen.

The 'easy-to-carry' tray can be used to take masalas to the preparation area.

The SKIDO Jars and Bottles Organisers come in 4 widths: 38cm, 43cm, 48cm and 53cm.

38cm Drawer | 4271

Drawer | 4272

Drawer | 4273