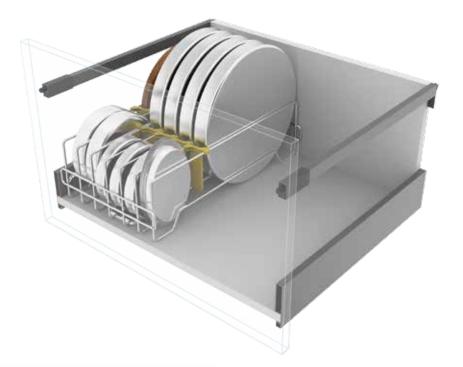

#### Problem

Thalis come in various sizes which make optimum space utilisation difficult. It is a major hassle to take out those smaller thalis amongst the bigger ones. Also, the thalis cause an irritating rattling noise.

## **Thali Organiser**

#### Solution

The SKIDO Thali Organiser brings neatness to the thali storage. It comes with a tab-like component (thali separator) that press-fits into the wire drawer. The thali separator can slide on the wire guides and can stop thalis from rolling and rattling. Additionally, it has space for serving glasses which are mostly used in tandem with thalis.

#### Wasted space.

Currently thalis and plates are stored this way, leaving space unutilised.

SKIDO Thali Organiser stores thalis efficiently and ensures more space utility.

Thali Organiser consists of 1 wire frame, 6 adjustable thali separators and 4 locators. This set is available in two sizes for 38cm & 43cm drawers and 9 for 48cm & 53cm drawers.