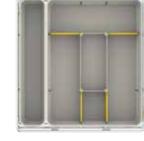

#### Solution

The SKIDO Container Organiser is a kitchen novelty. It comes with smartly designed flaps that easily snap onto the wire component. You can also segregate the containers by sizes which lets you pick what you need quickly and easily. Your tin and steel containers will no longer be an eyesore. With the Container Organiser and sliding partitions, you get the flexibility to choose an arrangement that works for you. The partition guide can be set up in different positions as well.

Possible Container Organiser layouts:

Container Organiser consists of 2 wire partition guides, 4 adjustable partitions and 2 side mounts. This set is available for 38cm, 43cm, 48cm and 53cm drawer sizes.