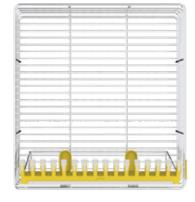

The SKIDO Fry Pan Organiser clamps the pan-handles in its flexible soft touch holder while storing them in the drawer.

Fry Pan Organiser consists of 1 frame, 1 soft touch holder and 2 locators. This set is available in two sizes **15** for 38cm & 43cm drawers and **19** for 48cm & 53cm drawers.