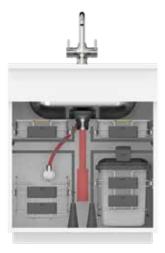

# **Super Undersink Solution**

The Super Undersink Solution consists of 3 modular units. You can make your own solution according to the space and pipe layout that is available under the kitchen sink.

**Rear Pipe Arrangement** 

**Right Pipe Arrangement** 

Corrugated Pipe Arrangement

Left Pipe Arrangement

The Super Undersink Solution is designed for fascia or doors as per your kitchen design. It's carefully designed base support frame and metal bracket gives rigidity and stability to the structure. High Grade injection-moulded plastic tray can store all small items like soaps, scrubs, small jars and dabbas. The stainless steel cleaning supply unit can store big bottles and packets like detergents, liquid soaps, phenyl, etc. Auto opening trash bin offers you a great convenience as you don't need to touch the bin everytime you need to use it.