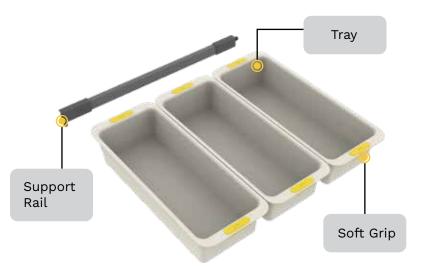

# Slim Ergo

Godrej presents an evolved range of Slim Ergo. This range of organisers is a storage innovation to make life easier. Slim Ergo drawer channels are designed to offer you the flexibility of different sizes. Once you have purchased the board and laminate of your choice. This range of (drawer system) channels will assist you to build perfect size drawers based on your needs.

'hite 18.9 X 45cm | 4054 18.9 X 50cm | 4061 18.9 X 55cm | 4062

| Square | Rail |
|--------|------|
|--------|------|

Anthracite

183 White 344 345

ite 40cm | 4184 45cm | 4347 50cm | 4348 55cm | 4349 The range of Slim Ergo drawers channels are available in 4 depths: 40cm, 45cm, 50cm and 55cm.

This range also offers square rails that can be used to extend the height.

MAX STORAGE • MAX CONVENIENCE

Whether it is a wire basket or Slim Ergo drawers, SKIDO organisers are a smart choice for an Indian kitchen. Now let's see how SKIDO upgrades the kitchen experience...