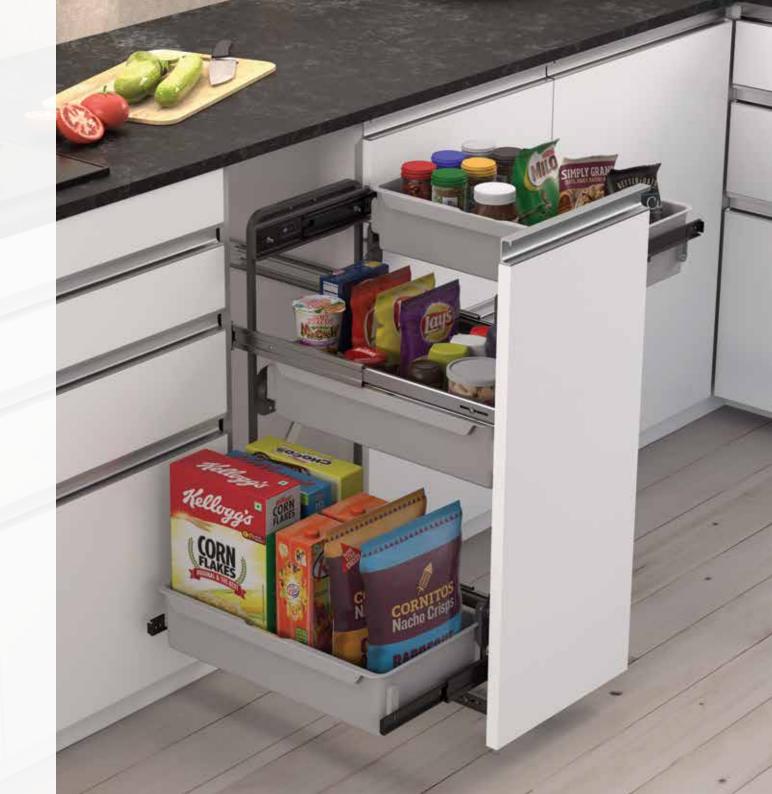

#### Super Slideout Pantry

Made of strong powder coated frame and high grade plastic trays, 'Super Slideout Pantry' is a concept that has never been seen in an Indian Kitchen. With just a slight push, the top and bottom trays slide-out, giving the user easy access and visibility.

#### **Super Slideout Pantry**

#### Solution

The most unique and user-friendly solution from SKIDO. The **Super Slideout Pantry**, made of strong powder coated frame and high-grade plastic trays, the **Super Slideout Pantry** is what you need! With just a gentle push, the top and bottom drawers slideout sideways giving you full visibility of the contents and easy access to things. Pick what you need and continue to cook with ease. **Super Slideout Pantry** is here to assist you.

#### **Better Visibility**

The Super slideout pantry has a cascading display that gives the user complete visibility of the items stored.

#### Ease of Access

The step-like arrangement of the mechanism makes it easier to find & access required items.

The whole unit can be rotated to suit Left Hand or Right Hand side usage. The symmetrical construction makes it easy for either LHS or RHS usage. I am so happy I can use the corner space so effectively.