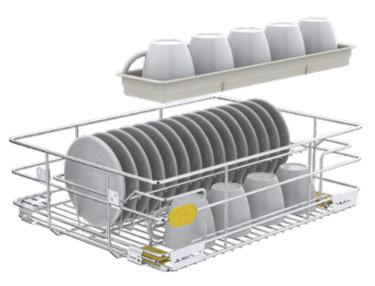

#### 14 Drawers and Organisers

- 14 Drawers
- 17-19 Cutlery Organiser
- 21-23 Cup and Saucer Organiser
- 25-27 Thali Organiser
- 29-31 Fry Pan Organiser
- 33-35 Kadhai / Wok Organiser
- 37-39 Container Organiser
- 41-43 Jars and Bottles Organiser

Godrej Kitchen Systems has always pioneered advanced design solutions that add beauty as well as effortless functionality to your kitchen. Every product and component is carefully crafted, taking into consideration the unique requirements of the Indian kitchen and home maker.

Taking this tradition of intuitive design further, we now bring you the revolutionary SKIDO, an innovative range of drawers, organisers, corner solution, undersink solution, and grain storage. Creating space, increasing productivity, saving time and energy, this is our latest offering. Finally, Indian kitchens have an elegant as well as efficient answer for their storage needs.

# hink Indian. hink Innovation.

Indian cooking is elaborate and needs a diverse array of pans, kadhais, tavas, masala boxes, plates, thalis and various other utensils. None of these can be accommodated by foreign-made baskets and accessories.

# **Stainless Steel Wire Drawers**

SKIDO brings design intelligence to kitchen baskets. Inspired by our patented design and bolstered by special stainless steel plus (SS<sup>+</sup>) material strength, our SKIDO drawers are a storage innovation that delivers strength, durability and flexibility to your kitchen.