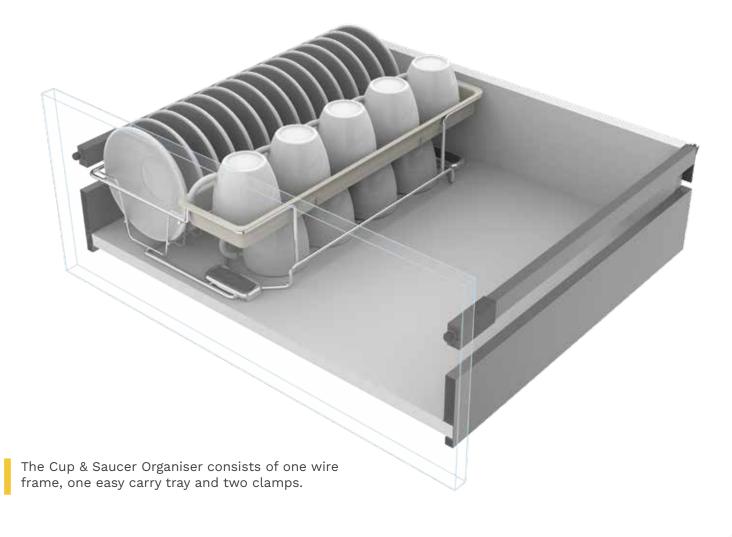

# Cup and Saucer Organiser

#### Problem

Every household has more cups, saucers and mugs than a conventional cup and saucer drawer can hold. There are no demarcated spaces to accommodate mugs and cups of different shapes and sizes. This causes a lot of storage space to be wasted.

### **Cup and Saucer Organiser**

#### Solution

The SKIDO Cup and Saucer Organiser is a simple but efficient solution. It comes with an easy-to-carry tray that aids in efficient space utilisation by placing all the cups, saucers, and mugs in a neat manner. Fixing the problems of oddly-shaped cups, the Cup and Saucer Organiser is a much-needed design innovation. The additional easy-to-carry tray utilises the vertical storage space, doubling the cup storage capacity.

The additional easy-to-carry tray utilises the vertical storage space, doubling the cup storage capacity.

The Cup & Saucer Organiser consists of 1 wire frame, 1 easy carry tray and 2 locators. This set is suitable for 38cm, 43cm, 48cm and 53cm drawer sizes.