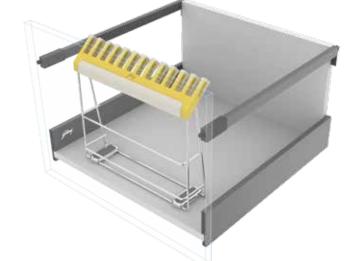

# **Stainless Steel Wire Drawers**

SKIDO brings design intelligence to kitchen baskets. Inspired by our patented design and bolstered by special stainless steel plus (SS<sup>+</sup>) material strength, our SKIDO drawers are a storage innovation that delivers strength, durability and flexibility to your kitchen.

# Slim Ergo

Godrej presents an evolved range of Slim Ergo. This range of organisers is a storage innovation to make life easier. Slim Ergo drawer channels are designed to offer you the flexibility of different sizes. Once you have purchased the board and laminate of your choice. This range of (drawer system) channels will assist you to build perfect size drawers based on your needs.

This range also offers square rails that can be used to extend the height.

MAX STORAGE • MAX CONVENIENCE

Whether it is a wire basket or Slim Ergo drawers, SKIDO organisers are a smart choice for an Indian kitchen. Now let's see how SKIDO upgrades the kitchen experience...