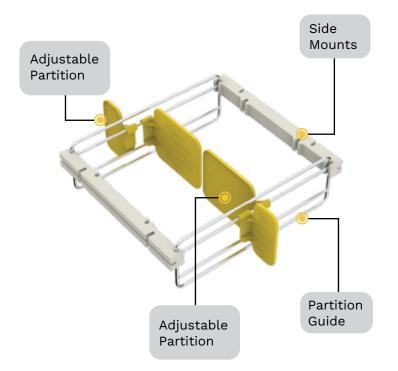

#### Solution

The SKIDO Container Organiser is a kitchen novelty. It comes with smartly designed flaps that easily snap onto the wire component. You can also segregate the containers by sizes which lets you pick what you need quickly and easily. Your tin and steel containers will no longer be an eyesore. With the Container Organiser and sliding partitions, you get the flexibility to choose an arrangement that works for you. The partition guide can be set up in different positions as well.

Possible Container Organiser layouts:

Container Organiser consists of 2 wire partition guides, 4 adjustable partitions and 2 side mounts. This set is available for 38cm, 43cm, 48cm and 53cm drawer sizes.

# NAYI SOCH **Universal Container Organiser** नई सोच Smartly designed flaps to partition and segregate containers of different sizes. Divider Caps Adjustable Partition Divider Container Organiser consists of two dividers, four divider caps and four adjustable partitions. The dividers are available in 70cm, which can be cut to desired size.