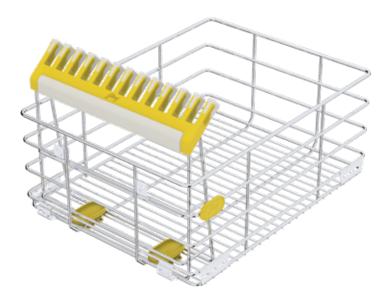

# **Fry Pan Organiser**

()

## Fry Pan Organiser

#### Problem

The fry pan is the most problematic of kitchenware. In most households, pans are stacked one on top of the other, which means each time you take out a certain pan, a lot of scratching and rattling happens. This can damage the pan and its annoying to the ear.

#### Solution

An innovative solution designed with smart thinking, the SKIDO Fry Pan Organiser is a uniquely-designed component that holds the pans in place by their handles. The SKIDO fry pan organiser clamps the pan-handles in its flexible soft touch holder while storing them in the drawer. This helps in the efficient use of storage space, allows easy access, prevents entangling of pan handles and also keeps the pans from getting damaged.

The SKIDO Fry Pan Organiser clamps the pan-handles in its flexible soft touch holder while storing them in the drawer.

Fry Pan Organiser consists of 1 frame, 1 soft touch holder and 2 locators. This set is available in two sizes **15** for 38cm & 43cm drawers and **19** for 48cm & 53cm drawers.