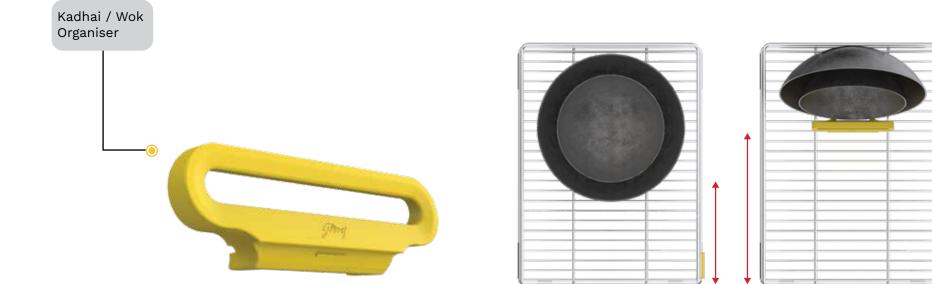

#### Solution

The Kadhai Organiser helps in efficient space utilisation and is suitable for all wok sizes. It helps you to access your kadhais easily and also minimises the rattling noise.

The SKIDO Kadhai / Wok Organiser assists in vertical placement of the kadhais. A unique and innovative solution.

The SKIDO Kadhai / Wok Organiser uses only half the space in the drawer and offer easy accessiblity.

Kadhai / Wok Organiser is suitable for 38cm, 43cm, 48cm and 53cm

drawer sizes.

38cm Drawer | 4279 43cm Drawer | 4279 48cm Drawer | 4279