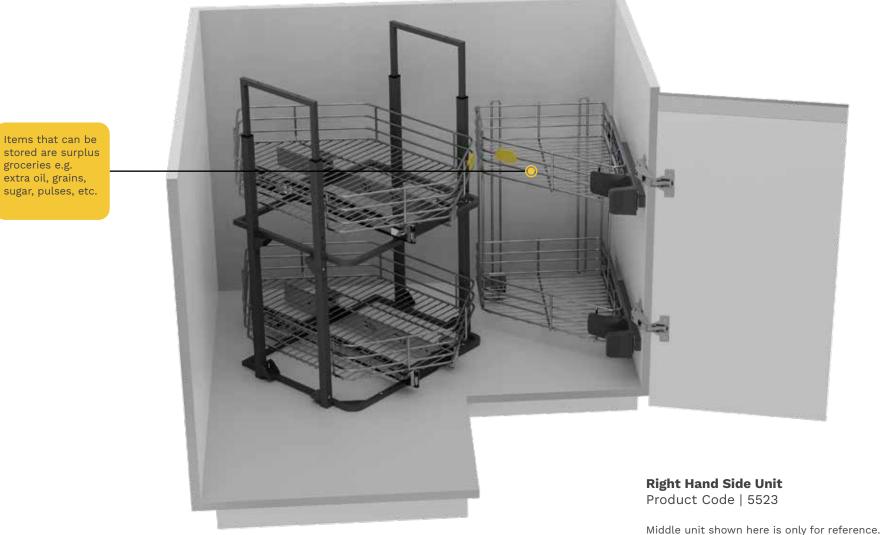

#### **Right Hand Side Unit**

The side units are like pullouts that can accommodate excess groceries, extra items e.g. things used only on occasions. The unit can be pulled out completely to give clear visibility and easy accessibility.

# **SUPER CORNER SOLUTION**

#### Right Hand Side Unit

Items that can be groceries e.g. extra oil, grains, sugar, pulses, etc.