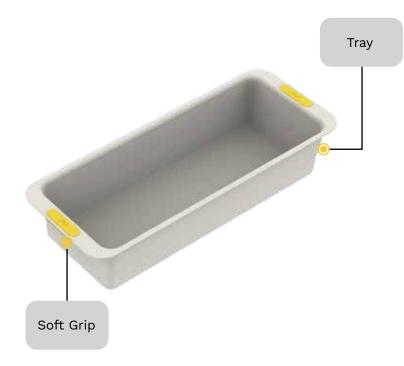

#### **Universal Jars and Bottles Organiser**

• To be used with slim ergo rails.

The jars and bottles organiser set consists of three trays and one 45cm rail. The high grade ABS tray is available in three widths: 38cm, 43cm and 48cm.

Choose the correct support rail according to your drawer depth. Depth | 50cm, Rail size | 45cm Depth | 55cm, Rail size | 50cm

38cm Tray Code | 3152 43cm Tray Code | 3153 48cm Tray Code | 3154