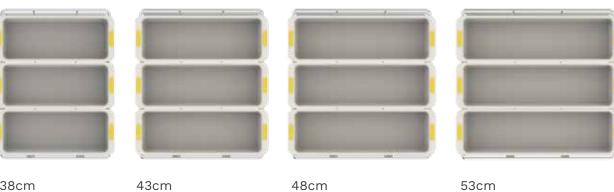

Note: We have designed these channels to provide optimum size variations. The wooden (board) drawer is not a part of the offering.

38 x 50.6 x 10cm | 4221 43 x 50.6 x 10cm | 4223 48 x 50.6 x 10cm | 4224 53 x 50.6 x 10cm | 4225

38 x 50.6 x 15cm | 4226 43 x 50.6 x 15cm | 4227 48 x 50.6 x 15cm | 4228 53 x 50.6 x 15cm | 4238 Each drawer is available in three heights - 10cm, 15cm and 20cm and four widths - 38cm, 43cm, 48cm and 53cm. These help bring perfection to your kitchen storage.

38 x 50.6 x 20cm | 4239 43 x 50.6 x 20cm | 4240 48 x 50.6 x 20cm | 4265 53 x 50.6 x 20cm | 4266