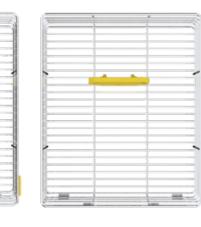

# Universal Kadhai / Wok Organiser

Before

After

Code | 3159

The convenient way to organised cooking.