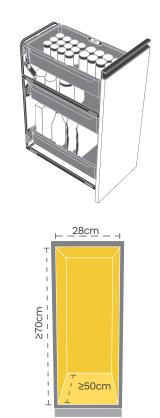

#### Problem

Pullouts are generally used to make use of vertical space that appears between drawers. While cooking, pullouts are used frequently to access oil, masalas etc. This becomes a tedious task as the available pullouts with three shelves are rigid, as a result it hampers visibility and accessibility.

#### **Super Slideout Pantry**

#### Solution

The most unique and user-friendly solution from SKIDO. The **Super Slideout Pantry**, made of strong powder coated frame and high-grade plastic trays, the **Super Slideout Pantry** is what you need! With just a gentle push, the top and bottom drawers slideout sideways giving you full visibility of the contents and easy access to things. Pick what you need and continue to cook with ease. **Super Slideout Pantry** is here to assist you.



Minimum Space Requirement



**Super Slideout Pantry** Product Code | 5521



#### **Conventional Pullout**

Traditionally, baskets come with equal heights that leads to **inefficient use of space**. Items of all shapes and sizes then lead to clutter.



Equal Basket height wastes space.

#### Super Slideout Pantry

Thoughtfully designed & calculated heights of baskets help to **organize the items efficiently**.



Smart drawer heights provide maximum space utility.



#### **Efficient Space Utilisation** Smart drawer spacing utilizes the

vertical space available, efficiently.



#### Maximum Space Utilization

Varied drawer heights helps to organize the items conveniently according to their heights for efficient space utilization.



#### **Better Visibility**

The Super slideout pantr