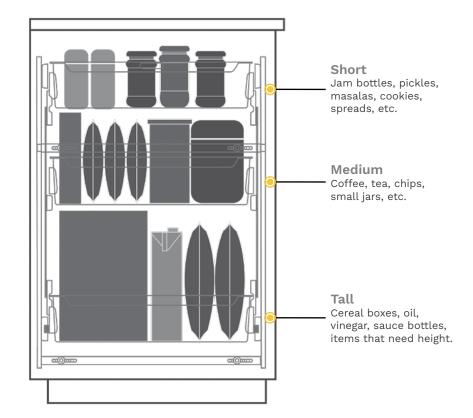

#### **Efficient Space Utilisation** Smart drawer spacing utilizes the

vertical space available, efficiently.

#### Maximum Space Utilization

Varied drawer heights helps to organize the items conveniently according to their heights for efficient space utilization.

#### **Better Visibility**

The Super slideout pantry has a cascading display that gives the user complete visibility of the items stored.