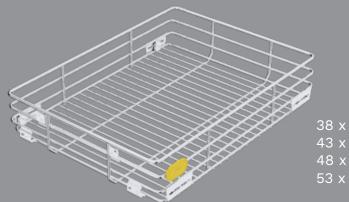

Note: We have designed these channels to provide optimum size variations. The wooden (board) drawer is not a part of the offering.

38 x 50.6 x 10cm | 4221 43 x 50.6 x 10cm | 4223 48 x 50.6 x 10cm | 4224 53 x 50.6 x 10cm | 4225

38 x 50.6 x 15cm | 4226 43 x 50.6 x 15cm | 4227 48 x 50.6 x 15cm | 4228 53 x 50.6 x 15cm | 4238 Each drawer is available in three heights - 10cm, 15cm and 20cm and four widths - 38cm, 43cm, 48cm and 53cm. These help bring perfection to your kitchen storage.

38 x 50.6 x 20cm | 4239 43 x 50.6 x 20cm | 4240 48 x 50.6 x 20cm | 4265 53 x 50.6 x 20cm | 4266