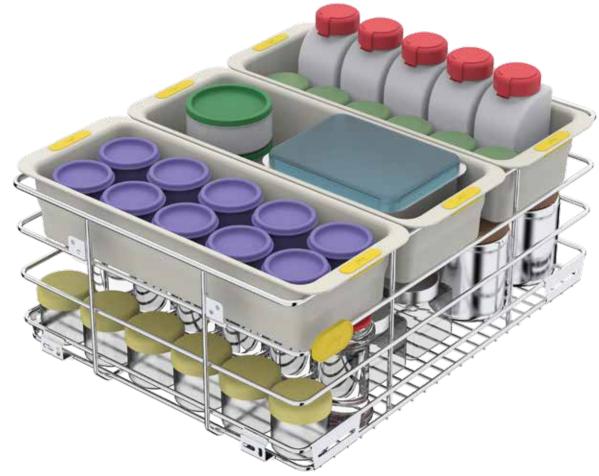

#### Problem

Masala containers, jars, boxes, etc. are kept together in the same basket. Small, short, and flat containers are spread over multiple baskets resulting in poor utilisation of space. There is also no easy way to use the vertical storage space in the drawer.

#### **Jars and Bottles Organiser**

#### Solution

SKIDO offers a clever solution by creating a mezzanine level. A solution to de-clutter: the SKIDO Jars and Bottles Organiser lets you easily arrange a wide variety of masala bottles, oil jars, flat short containers, tiffin boxes, ready to eat food packets, etc with three trays that bring order and neatness. Its specialty is the smart utilisation of vertical space in the drawer. The easy-to-carry tray can be used to take masalas to the cooking area in the kitchen.

The 'easy-to-carry' tray can be used to take masalas to the preparation area.

The SKIDO Jars and Bottles Organisers come in 4 widths: 38cm, 43cm, 48cm and 53cm.

38cm Drawer | 4271

Drawer | 4272

Drawer | 4273