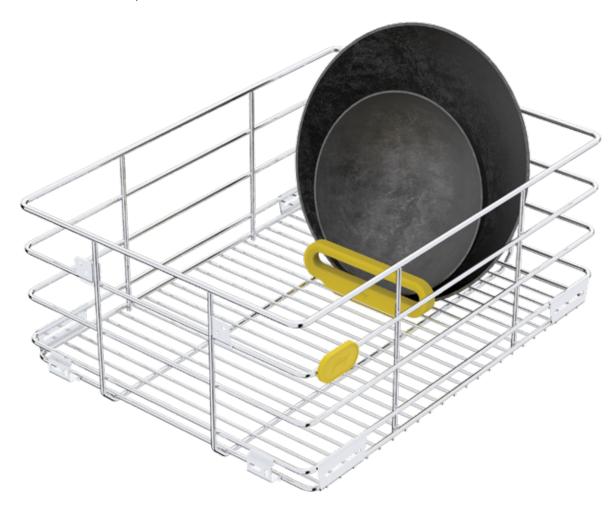

# Kadhai / Wok Organiser

Storing Kadhai made

## Kadhai / Wok Organiser

#### Problem

Often stacked in the bottom drawer, kadhais (woks) are placed one over the other, making it difficult to access the one required. Due to its big size, kadhais occupy a lot of space and can be cumbersome to take out.

#### Solution

The Kadhai Organiser helps in efficient space utilisation and is suitable for all wok sizes. It helps you to access your kadhais easily and also minimises the rattling noise.

The SKIDO Kadhai / Wok Organiser assists in vertical placement of the kadhais. A unique and innovative solution.

The SKIDO Kadhai / Wok Organiser uses only half the space in the drawer and offer easy accessiblity.

Kadhai / Wok Organiser is suitable for 38cm, 43cm, 48cm and 53cm

drawer sizes.

38cm Drawer | 4279 43cm Drawer | 4279 48cm Drawer | 4279