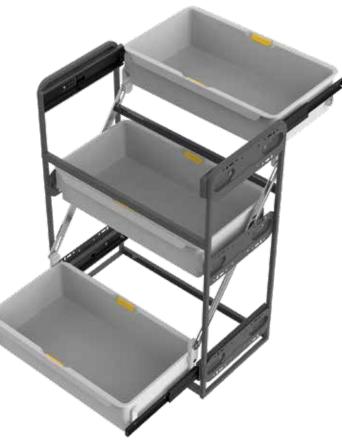

#### Super Slideout Pantry

Made of strong powder coated frame and high grade plastic trays, 'Super Slideout Pantry' is a concept that has never been seen in an Indian Kitchen. With just a slight push, the top and bottom trays slide-out, giving the user easy access and visibility.

#### Solution

The most unique and user-friendly solution from SKIDO. The **Super Slideout Pantry**, made of strong powder coated frame and high-grade plastic trays, the **Super Slideout Pantry** is what you need! With just a gentle push, the top and bottom drawers slideout sideways giving you full visibility of the contents and easy access to things. Pick what you need and continue to cook with ease. **Super Slideout Pantry** is here to assist you.

Minimum Space Requirement

**Super Slideout Pantry** Product Code | 5521

#### **Better Visibility**

The Super slideout pantry has a cascading display that gives the user complete visibility of the items stored.

#### Ease of Access

The step-like arrangement of the mechanism makes it easier to find & access required items.

The whole unit can be rotated to suit Left Hand or Right Hand side usage. The symmetrical construction makes it easy for either LHS or RHS usage. I am so happy I can use the corner space so effectively.