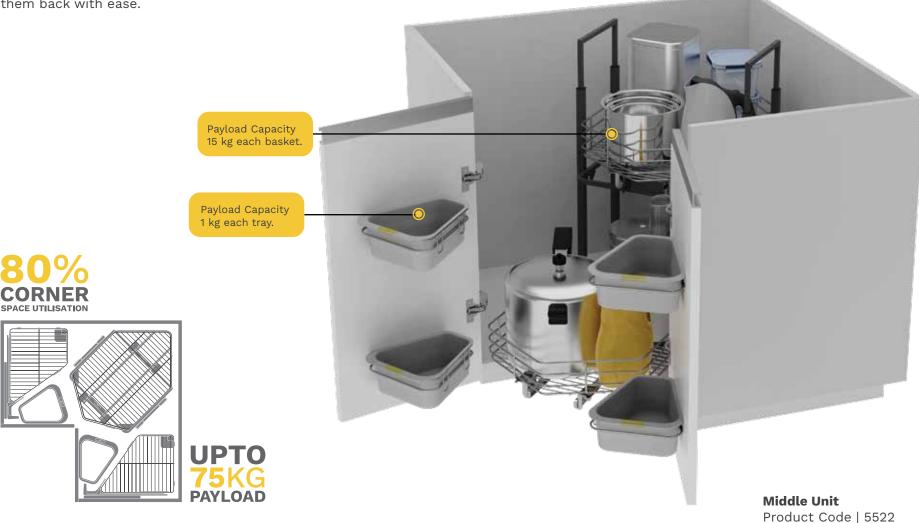

#### **Super Corner Solution**

Divided into three units - middle, right and left. Super Corner Solution offers flexibility for organization of L-type corner space as per your need. You can fix the middle unit with two slideout drawers and door mounted trays.

#### Solution

An innovative and convenient solution from SKIDO range. **Super Corner Solution** is just what you need. The corner space that is generally wasted can now be used for more storage. This solution is available in three modular units **Middle Unit** and **LHS**, **RHS**. The SS wire drawers slide out with ease. Door mounted high grade plastic trays offer more storage. Customize with LHS or RHS to create extra space. All units are available separately.

#### Middle Unit with Trays

Pre-assembled unit with robust construction is easy to install for the carpenters. The frame is designed for high stability. Sturdy powder-coated frame and superior stainless steel drawers for a long life.

Door-mounted high grade plastic tray units give you quick access to small items (e.g. mittens, napkins, etc). As you open the door, the trays are fully visible. You can easily remove these trays for cleaning and place them back with ease.