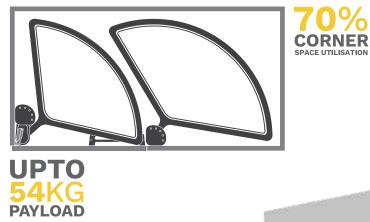

# **Super Swing** Corner genío 59

2 uniquely shaped drawers to maximize the kitchen corner space utility.

Height adjustable units enable you to organise items according to their size and purpose.

Robust construction and smooth swing out mechanism has been designed for a pleasant user experience.

#### Solution

Problem

looking for.

Utilizing corner space in the kitchen is a challenge. The rigid shelves available in the market do not serve this purpose. This space usually becomes a cluttered storage area where you can never find what you are SKIDO introduces **Super Swing Solution.** Now you don't have to worry about wasting the precious storage space. This design uses every inch of space very cleverly. On top of that you get the ease of access and visibility. The door mounted trays made of high grade plastic, swing out as you open and move back in place as you close them. Totally hassle free to use, super swing solution is an absolute kitchen essential.

Door mounted outer trays made of high grade injection molded plastic.

Payload capacity is 12 kg per tray. Items that can be stored are surplus groceries. Payload capacity is 15 kg per tray. Items that can be stored are large utensils and small appliances.