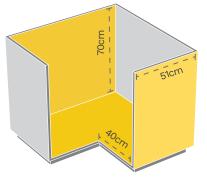

#### **Super Corner Solution**

Divided into three units - middle, right and left. Super Corner Solution offers flexibility for organization of L-type corner space as per your need. You can fix the middle unit with two slideout drawers and door mounted trays.

#### Solution

An innovative and convenient solution from SKIDO range. **Super Corner Solution** is just what you need. The corner space that is generally wasted can now be used for more storage. This solution is available in three modular units **Middle Unit** and **LHS**, **RHS**. The SS wire drawers slide out with ease. Door mounted high grade plastic trays offer more storage. Customize with LHS or RHS to create extra space. All units are available separately.

L-Type Corner Space Sink away from corner

**Minimum Space Requirement** 

#### Flexibility

The Super Corner Solution is designed to give the user maximum storage to serve their needs. The LHS and RHS complete this system. Super Corner Solution offers the user flexibility to customize as per their need. As depicted in the illustration one can purchase complete system consisting of **Middle unit** with **trays** (D-1), **LHS** and **RHS**.