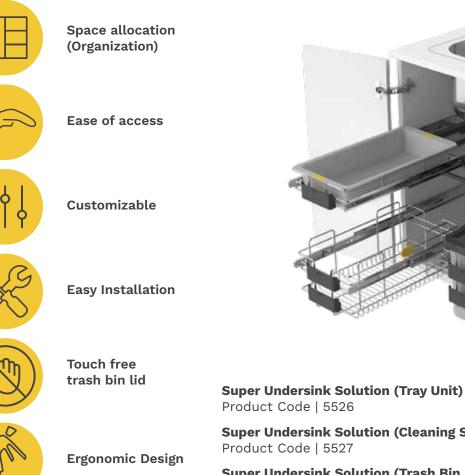

# Super Undersink Solution

Zero waste

Space.

Three products to choose from. Tray, Cleaning Supply and Trash Bins.

Sturdy metal frame to support the Cleaning Supply, Tray and Trash Bins.

Easy to install and Super convenient to use.

Cleanin

Cleaning Supply Unit

Trash Bin Unit

#### **Super Undersink Solution**

#### Solution

SKIDO brings you an amazing solution to overcome under sink storage problem. You have an option of a high grade plastic tray, a stainless steel cleaning supply unit and trash bins (Auto close and open). A strong metal frame mounted with sliders helps you to use all three. You can customise them as per your need and the sink pipe layout. You can purchase two bins and one basket or one tray, or two trays and four bins. You will certainly find a satisfactory combination that suits you.

Problem

piping layouts.

सोर Innovative touchfree garbage bins and trays to store all cleaning supplies.

NAYI SOCH

Super Undersink Solution (Cleaning Supply Unit)

Super Undersink Solution (Trash Bin Unit) Product Code | 5528

Ease of access

Ease of installation

**Ergonomic design** 

**Perfect Grain Storage** Product Code | 5529

69