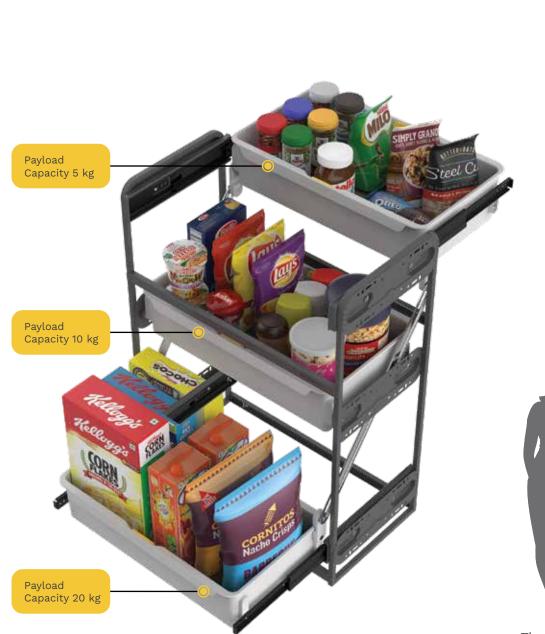

#### Super Slideout Pantry

Made of strong powder coated frame and high grade plastic trays, 'Super Slideout Pantry' is a concept that has never been seen in an Indian Kitchen. With just a slight push, the top and bottom trays slide-out, giving the user easy access and visibility.

#### Solution

The most unique and user-friendly solution from SKIDO. The **Super Slideout Pantry**, made of strong powder coated frame and high-grade plastic trays, the **Super Slideout Pantry** is what you need! With just a gentle push, the top and bottom drawers slideout sideways giving you full visibility of the contents and easy access to things. Pick what you need and continue to cook with ease. **Super Slideout Pantry** is here to assist you.

Minimum Space Requirement

**Super Slideout Pantry** Product Code | 5521

#### Super Slideout Pantry

Thoughtfully designed & calculated heights of baskets help to **organize the items efficiently**.

Smart drawer heights provide maximum space utility.

#### Maximum Space Utilization

Varied drawer heights helps to organize the items conveniently according to their heights for efficient space utilization.

#### **Better Visibility**

The Super slideout pantry has a cascading display that gives the user complete visibility of the items stored.