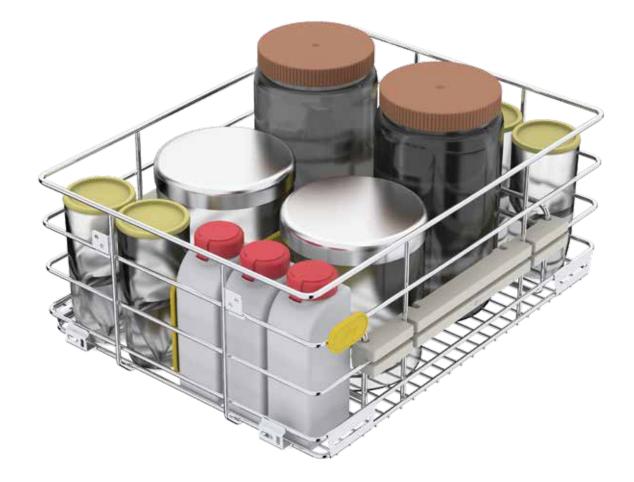

#### Problem

Storing containers is a big issue because they come in unwieldy, shapes and sizes. Lack of convenient and flexible space dividers inside the drawer leads to clutter and space wastage. Finding those tiny chutney containers or dabbas becomes a hassle.

#### **Container Organiser**

#### Solution

The SKIDO Container Organiser is a kitchen novelty. It comes with smartly designed flaps that easily snap onto the wire component. You can also segregate the containers by sizes which lets you pick what you need quickly and easily. Your tin and steel containers will no longer be an eyesore. With the Container Organiser and sliding partitions, you get the flexibility to choose an arrangement that works for you. The partition guide can be set up in different positions as well.

Possible Container Organiser layouts:

Container Organiser consists of 2 wire partition guides, 4 adjustable partitions and 2 side mounts. This set is available for 38cm, 43cm, 48cm and 53cm drawer sizes.