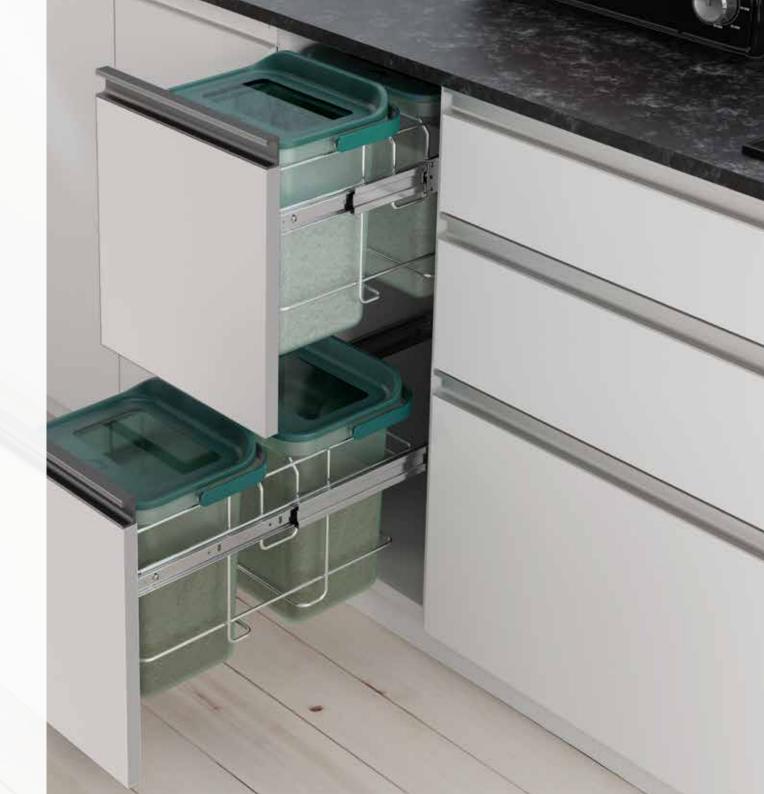

# Perfect Grain Storage

Grains

DARA

safe fron

67

Well distributed space allocation.

Super easy to slide in and out with easy access and a smart grip handle to lift the bin.

No strain, Ergonomic design that is easy to install.

#### Solution

Godrej adds a perfect solution to the SKIDO range. These ergonomically designed storage bins give easy access and more importantly, they are easy to install.

#### Problem

Indian households generally stock pile upto 10 to 20 kg of grains. Large containers are used to store rice, dals, atta, etc. Usually these are placed in the lower section of the kitchen this placement makes it inaccessible and difficult to use.

## **Perfect Grain Storage**

This high-grade moulded plastic container is designed for durability. These containers not only look good, but they are portable too. Just pick it up to take out a portion or carry it to the Chakki. The airtight lid is designed to keep the moisture out and keep the contents fresh. Aesthetics, organisation and ergonomics are hallmarks of the SKIDO Perfect Grain Storage.

## Keep it **fresh**

Airtight lid with foodgrade silicon gasket to keep contents safe from moisture and contamination.

The stainless steel basket for this solution is designed to be aesthetically pleasing. The strong structure helps to store a lot of items. The basket is also known as 'Cleaning Supply Unit'.