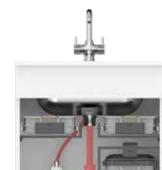

Separately operable inner trays.

Super Undersink Solution gives me so much more storage space which was totally unused.

# Super Undersink Solution

Zero waste

Space.

Three products to choose from. Tray, Cleaning Supply and Trash Bins.

Sturdy metal frame to support the Cleaning Supply, Tray and Trash Bins.

Easy to install and Super convenient to use.

#### **Super Undersink Solution**

#### Solution

SKIDO brings you an amazing solution to overcome under sink storage problem. You have an option of a high grade plastic tray, a stainless steel cleaning supply unit and trash bins (Auto close and open). A strong metal frame mounted with sliders helps you to use all three. You can customise them as per your need and the sink pipe layout. You can purchase two bins and one basket or one tray, or two trays and four bins. You will certainly find a satisfactory combination that suits you.

Problem

piping layouts.

सोर Innovative touchfree garbage bins and trays to store all cleaning supplies.

NAYI SOCH

Super Undersink Solution (Cleaning Supply Unit)

Super Undersink Solution (Trash Bin Unit) Product Code | 5528