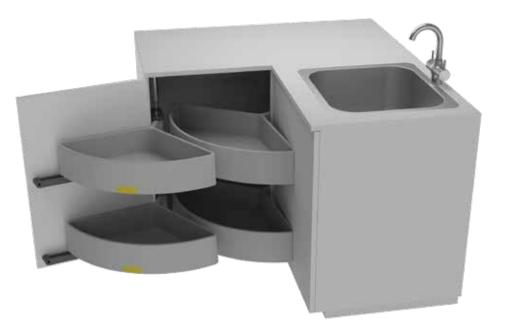

# Super Corner Solution

50

E

2

B

US

Q

3 modular units with unique arrangement to maximize corner space utility.

#### Solution

An innovative and convenient solution from SKIDO range. **Super Corner Solution** is just what you need. The corner space that is generally wasted can now be used for more storage. This solution is available in three modular units **Middle Unit** and **LHS**, **RHS**. The SS wire drawers slide out with ease. Door mounted high grade plastic trays offer more storage. Customize with LHS or RHS to create extra space. All units are available separately.

#### Middle Unit with Trays

Pre-assembled unit with robust construction is easy to install for the carpenters. The frame is designed for high stability. Sturdy powder-coated frame and superior stainless steel drawers for a long life.

Door-mounted high grade plastic tray units give you quick access to small items (e.g. mittens, napkins, etc). As you open the door, the trays are fully visible. You can easily remove these trays for cleaning and place them back with ease.