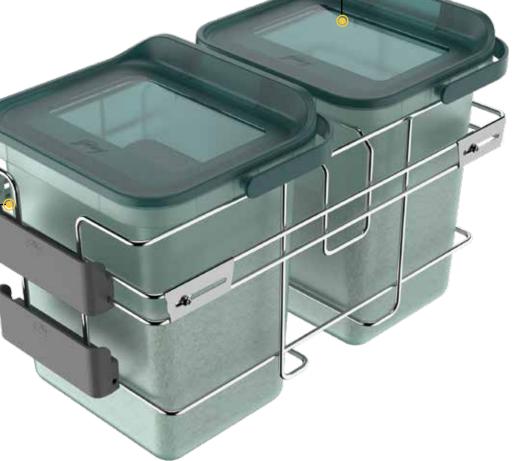

# Perfect Grain Storage

Grains

DARA

safe fron

67

Well distributed space allocation.

Super easy to slide in and out with easy access and a smart grip handle to lift the bin.

No strain, Ergonomic design that is easy to install.

Ease of access

Ease of installation

**Ergonomic design** 

**Perfect Grain Storage** Product Code | 5529

69

## **Perfect Grain Storage**

This high-grade moulded plastic container is designed for durability. These containers not only look good, but they are portable too. Just pick it up to take out a portion or carry it to the Chakki. The airtight lid is designed to keep the moisture out and keep the contents fresh. Aesthetics, organisation and ergonomics are hallmarks of the SKIDO Perfect Grain Storage.

## Keep it **fresh**

Airtight lid with foodgrade silicon gasket to keep contents safe from moisture and contamination.

The stainless steel basket for this solution is designed to be aesthetically pleasing. The strong structure helps to store a lot of items. The basket is also known as 'Cleaning Supply Unit'.