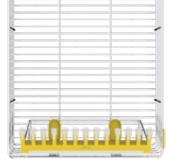

## Universal Thali Organiser

Thali Organiser consists of 1 wire frame, adjustable Thali separators and 2 clamps. The organiser is available in two variants 15 & 19

Variant | 15 Code | 3155

Variant | 19 Code | 3156