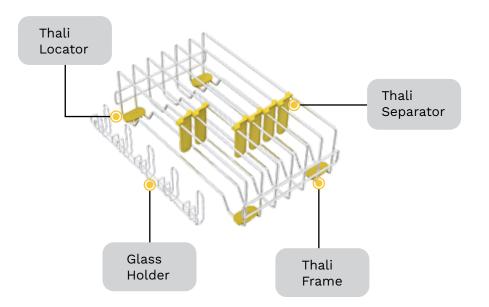

#### Solution

The SKIDO Thali Organiser brings neatness to the thali storage. It comes with a tab-like component (thali separator) that press-fits into the wire drawer. The thali separator can slide on the wire guides and can stop thalis from rolling and rattling. Additionally, it has space for serving glasses which are mostly used in tandem with thalis.

#### Wasted space.

Currently thalis and plates are stored this way, leaving space unutilised.

SKIDO Thali Organiser stores thalis efficiently and ensures more space utility.

Thali Organiser consists of 1 wire frame, 6 adjustable thali separators and 4 locators. This set is available in two sizes for 38cm & 43cm drawers and 9 for 48cm & 53cm drawers.