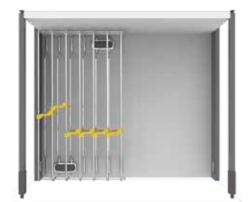

#### Solution

The SKIDO Thali Organiser brings neatness to the thali storage. It comes with a tab-like component (thali separator) that press-fits into the wire drawer. The thali separator can slide on the wire guides and can stop thalis from rolling and rattling. Additionally, it has space for serving glasses which are mostly used in tandem with thalis.

#### Wasted space.

Currently thalis and plates are stored this way, leaving space unutilised.

SKIDO Thali Organiser stores thalis efficiently and ensures more space utility.

Thali Organiser consists of 1 wire frame, 6 adjustable thali separators and 4 locators. This set is available in two sizes for 38cm & 43cm drawers and 9 for 48cm & 53cm drawers.