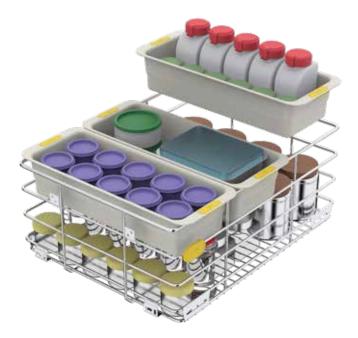

# Jars and Bottles Organiser

ſ

41

6

#### Problem

Masala containers, jars, boxes, etc. are kept together in the same basket. Small, short, and flat containers are spread over multiple baskets resulting in poor utilisation of space. There is also no easy way to use the vertical storage space in the drawer.

#### **Jars and Bottles Organiser**

#### Solution

SKIDO offers a clever solution by creating a mezzanine level. A solution to de-clutter: the SKIDO Jars and Bottles Organiser lets you easily arrange a wide variety of masala bottles, oil jars, flat short containers, tiffin boxes, ready to eat food packets, etc with three trays that bring order and neatness. Its specialty is the smart utilisation of vertical space in the drawer. The easy-to-carry tray can be used to take masalas to the cooking area in the kitchen.