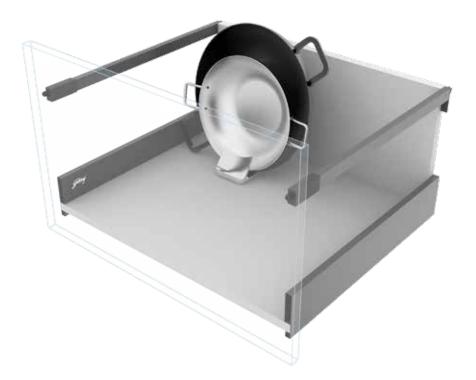

# Kadhai / Wok Organiser

Storing Kadhai made

## Kadhai / Wok Organiser

#### Problem

Often stacked in the bottom drawer, kadhais (woks) are placed one over the other, making it difficult to access the one required. Due to its big size, kadhais occupy a lot of space and can be cumbersome to take out.

#### Solution

The Kadhai Organiser helps in efficient space utilisation and is suitable for all wok sizes. It helps you to access your kadhais easily and also minimises the rattling noise.

The SKIDO Kadhai / Wok Organiser assists in vertical placement of the kadhais. A unique and innovative solution.

The SKIDO Kadhai / Wok Organiser uses only half the space in the drawer and offer easy accessiblity.

Kadhai / Wok Organiser is suitable for 38cm, 43cm, 48cm and 53cm

drawer sizes.

38cm Drawer | 4279 43cm Drawer | 4279 48cm Drawer | 4279