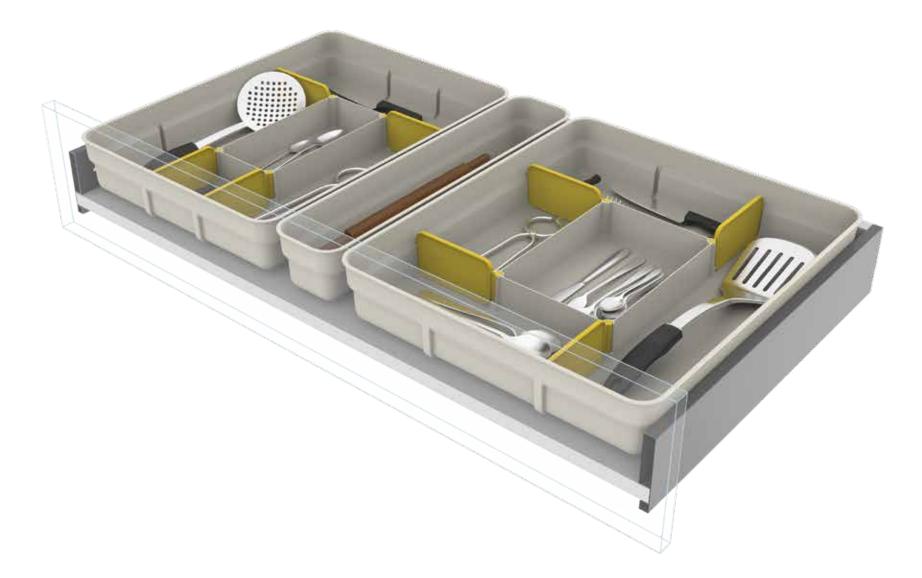

# **Cutlery Organiser** telligent 17 •

#### Problem

In the baskets currently available, a lot of kitchen cutlery isn't easily accessible to the user. This leads to clutter and confusion. For example, when you need a spatula, you find it buried under other cutlery! Oddshaped serving spoons are difficult to extract. Also, lack of flexible partitions create rigid spaces which are restrictive and difficult to access.

#### Solution

With the SKIDO Cutlery Organiser, things are different. Now all the cutlery is visible, neatly placed and easily accessible. Its adjustable partitions offer you the ability to customise according to your needs. Your belans, chimtas, kadchis, zaras and spoons can be easily stored, putting an end to cutlery clutter. Easy to remove and clean, the Cutlery Organiser helps you to neatly arrange odd-sized cutlery.

The SKIDO Cutlery Organisers come in 2 widths: 38cm and 43cm. An additional 10cm tray helps to maximise space when used in the 48cm drawers. The cutlery organiser consists of 1 base tray and 4 cutlery partitions.