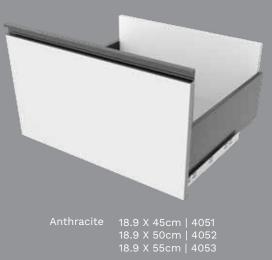

# **Channel sizes for Slim Ergo drawers**

| Anthracite | 8.9 X 40cm   4181<br>8.9 X 45cm   4338<br>8.9 X 50cm   4339<br>8.9 X 55cm   4340 |
|------------|----------------------------------------------------------------------------------|
| White      | 8.9 X 40cm   4182<br>8.9 X 45cm   4341<br>8.9 X 50cm   4342                      |

'hite 18.9 X 45cm | 4054 18.9 X 50cm | 4061 18.9 X 55cm | 4062

| Square | Rail |
|--------|------|
|--------|------|

Anthracite

183 White 344 345

ite 40cm | 4184 45cm | 4347 50cm | 4348 55cm | 4349 The range of Slim Ergo drawers channels are available in 4 depths: 40cm, 45cm, 50cm and 55cm.