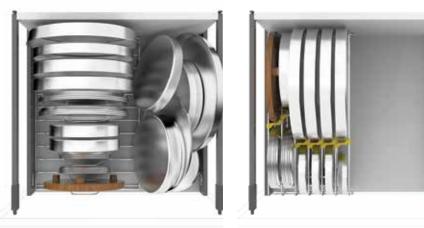

#### Problem

Thalis come in various sizes which make optimum space utilisation difficult. It is a major hassle to take out those smaller thalis amongst the bigger ones. Also, the thalis cause an irritating rattling noise.

#### Solution

The SKIDO Thali Organiser brings neatness to the thali storage. It comes with a tab-like component (thali separator) that press-fits into the wire drawer. The thali separator can slide on the wire guides and can stop thalis from rolling and rattling. Additionally, it has space for serving glasses which are mostly used in tandem with thalis.

#### Wasted space.

Currently thalis and plates are stored this way, leaving space unutilised.

SKIDO Thali Organiser stores thalis efficiently and ensures more space utility.

Thali Organiser consists of 1 wire frame, 6 adjustable thali separators and 4 locators. This set is available in two sizes for 38cm & 43cm drawers and 9 for 48cm & 53cm drawers.