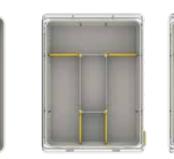

#### Solution

The SKIDO Container Organiser is a kitchen novelty. It comes with smartly designed flaps that easily snap onto the wire component. You can also segregate the containers by sizes which lets you pick what you need quickly and easily. Your tin and steel containers will no longer be an eyesore. With the Container Organiser and sliding partitions, you get the flexibility to choose an arrangement that works for you. The partition guide can be set up in different positions as well.

Possible Container Organiser layouts:

Container Organiser consists of 2 wire partition guides, 4 adjustable partitions and 2 side mounts. This set is available for 38cm, 43cm, 48cm and 53cm drawer sizes.