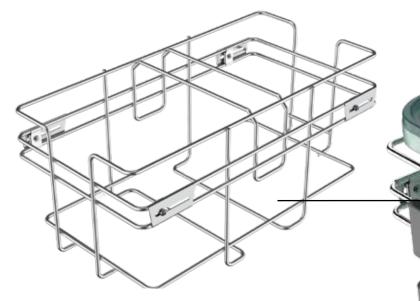

## Keep it **fresh**

Airtight lid with foodgrade silicon gasket to keep contents safe from moisture and contamination.

The stainless steel basket for this solution is designed to be aesthetically pleasing. The strong structure helps to store a lot of items. The basket is also known as 'Cleaning Supply Unit'.