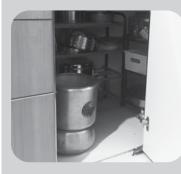

#### Problem

Indian households generally stock pile upto 10 to 20 kg of grains. Large containers are used to store rice, dals, atta, etc. Usually these are placed in the lower section of the kitchen this placement makes it inaccessible and difficult to use.