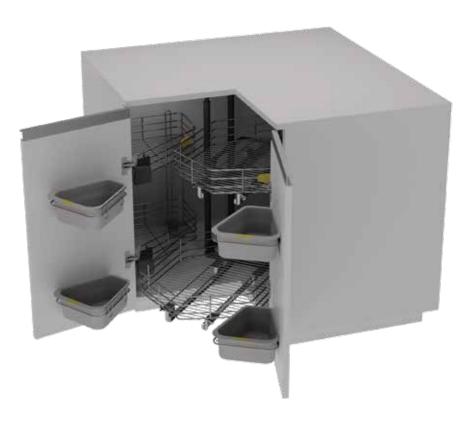

#### Solution

An innovative and convenient solution from SKIDO range. **Super Corner Solution** is just what you need. The corner space that is generally wasted can now be used for more storage. This solution is available in three modular units **Middle Unit** and **LHS**, **RHS**. The SS wire drawers slide out with ease. Door mounted high grade plastic trays offer more storage. Customize with LHS or RHS to create extra space. All units are available separately.

#### Middle Unit with Trays

Pre-assembled unit with robust construction is easy to install for the carpenters. The frame is designed for high stability. Sturdy powder-coated frame and superior stainless steel drawers for a long life.

Door-mounted high grade plastic tray units give you quick access to small items (e.g. mittens, napkins, etc). As you open the door, the trays are fully visible. You can easily remove these trays for cleaning and place them back with ease.

#### Left Hand Side Unit

Pre-assembled unit is easy to install for the carpenters. The payload capacity is 10 kg per drawer. Store your surplus supplies along with other items. LHS offers you extra storage.

#### **Right Hand Side Unit**

The side units are like pullouts that can accommodate excess groceries, extra items e.g. things used only on occasions. The unit can be pulled out completely to give clear visibility and easy accessibility.