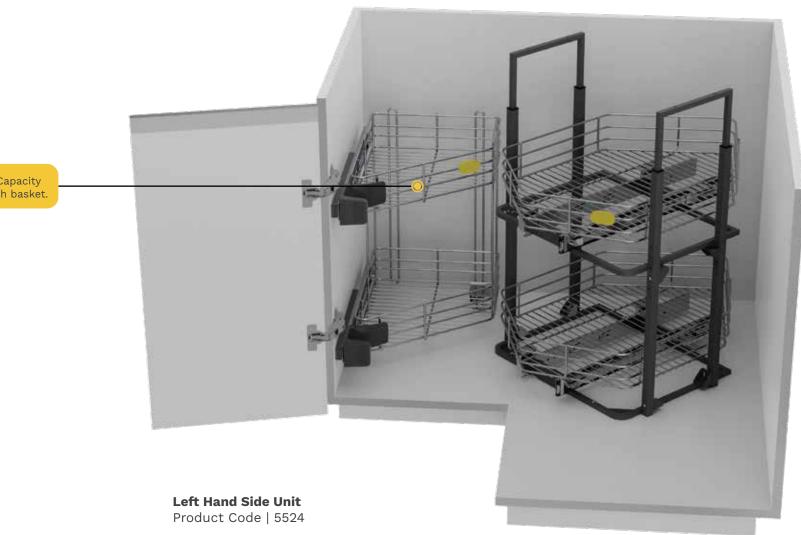

#### Left Hand Side Unit

Pre-assembled unit is easy to install for the carpenters. The payload capacity is 10 kg per drawer. Store your surplus supplies along with other items. LHS offers you extra storage.

# SUPER CORNER SOLUTION

Left Hand Side Unit

Middle unit shown here is only for reference.