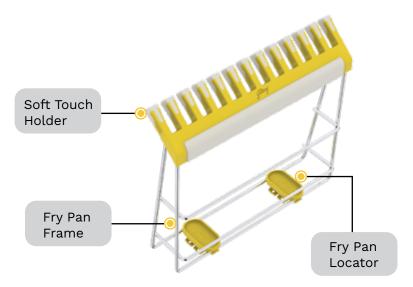

# **Fry Pan Organiser**

()

## Fry Pan Organiser

#### Problem

The fry pan is the most problematic of kitchenware. In most households, pans are stacked one on top of the other, which means each time you take out a certain pan, a lot of scratching and rattling happens. This can damage the pan and its annoying to the ear.

#### Solution

An innovative solution designed with smart thinking, the SKIDO Fry Pan Organiser is a uniquely-designed component that holds the pans in place by their handles. The SKIDO fry pan organiser clamps the pan-handles in its flexible soft touch holder while storing them in the drawer. This helps in the efficient use of storage space, allows easy access, prevents entangling of pan handles and also keeps the pans from getting damaged.

The SKIDO Fry Pan Organiser clamps the pan-handles in its flexible soft touch holder while storing them in the drawer.

Fry Pan Organiser consists of 1 frame, 1 soft touch holder and 2 locators. This set is available in two sizes **15** for 38cm & 43cm drawers and **19** for 48cm & 53cm drawers.