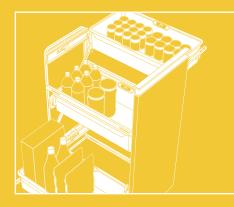

#### Problem

Masala containers, jars, boxes, etc. are kept together in the same basket. Small, short, and flat containers are spread over multiple baskets resulting in poor utilisation of space. There is also no easy way to use the vertical storage space in the drawer.

#### **Jars and Bottles Organiser**

#### Solution

SKIDO offers a clever solution by creating a mezzanine level. A solution to de-clutter: the SKIDO Jars and Bottles Organiser lets you easily arrange a wide variety of masala bottles, oil jars, flat short containers, tiffin boxes, ready to eat food packets, etc with three trays that bring order and neatness. Its specialty is the smart utilisation of vertical space in the drawer. The easy-to-carry tray can be used to take masalas to the cooking area in the kitchen.