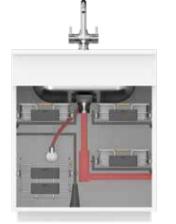

Separately operable inner trays.

Super Undersink Solution gives me so much more storage space which was totally unused.

# Super Undersink Solution

Zero waste

Space.

Three products to choose from. Tray, Cleaning Supply and Trash Bins.

Sturdy metal frame to support the Cleaning Supply, Tray and Trash Bins.

Easy to install and Super convenient to use.

#### **Super Undersink Solution**

#### Solution

SKIDO brings you an amazing solution to overcome under sink storage problem. You have an option of a high grade plastic tray, a stainless steel cleaning supply unit and trash bins (Auto close and open). A strong metal frame mounted with sliders helps you to use all three. You can customise them as per your need and the sink pipe layout. You can purchase two bins and one basket or one tray, or two trays and four bins. You will certainly find a satisfactory combination that suits you.

Problem

piping layouts.

सोर Innovative touchfree garbage bins and trays to store all cleaning supplies.

NAYI SOCH

Super Undersink Solution (Cleaning Supply Unit)

Super Undersink Solution (Trash Bin Unit) Product Code | 5528

# **Super Undersink Solution**

The Super Undersink Solution consists of 3 modular units. You can make your own solution according to the space and pipe layout that is available under the kitchen sink.

**Rear Pipe Arrangement** 

**Right Pipe Arrangement** 

Corrugated Pipe Arrangement

Left Pipe Arrangement

The Super Undersink Solution is designed for fascia or doors as per your kitchen design. It's carefully designed base support frame and metal bracket gives rigidity and stability to the structure. High Grade injection-moulded plastic tray can store all small items like soaps, scrubs, small jars and dabbas. The stainless steel cleaning supply unit can store big bottles and packets like detergents, liquid soaps, phenyl, etc. Auto opening trash bin offers you a great convenience as you don't need to touch the bin everytime you need to use it.