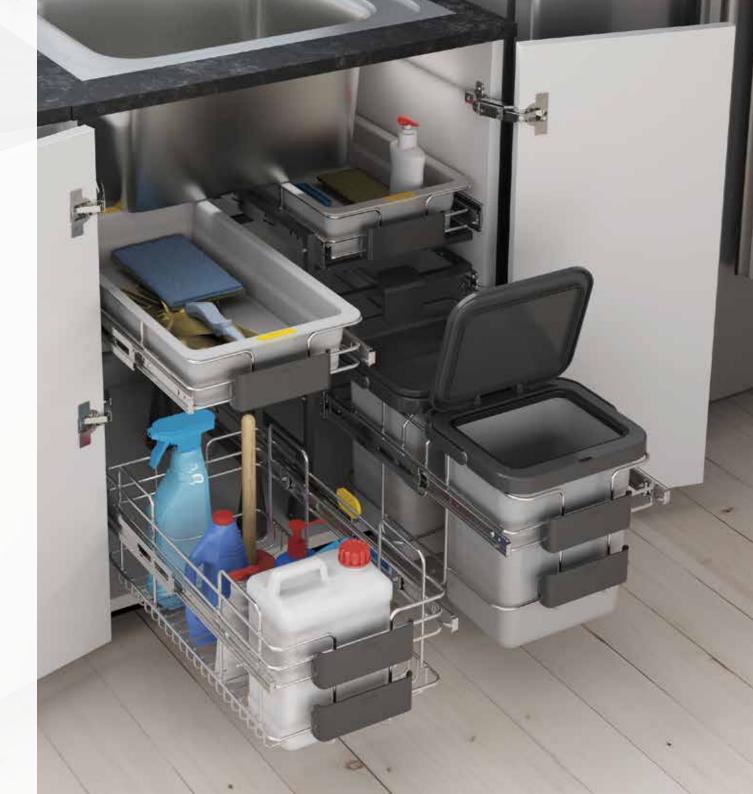

Separately operable inner trays.

Super Undersink Solution gives me so much more storage space which was totally unused.

# Super Undersink Solution

Zero waste

Space.

Three products to choose from. Tray, Cleaning Supply and Trash Bins.

Sturdy metal frame to support the Cleaning Supply, Tray and Trash Bins.

Easy to install and Super convenient to use.

#### **Super Undersink Solution**

#### Solution

SKIDO brings you an amazing solution to overcome under sink storage problem. You have an option of a high grade plastic tray, a stainless steel cleaning supply unit and trash bins (Auto close and open). A strong metal frame mounted with sliders helps you to use all three. You can customise them as per your need and the sink pipe layout. You can purchase two bins and one basket or one tray, or two trays and four bins. You will certainly find a satisfactory combination that suits you.

Problem

piping layouts.

सोर Innovative touchfree garbage bins and trays to store all cleaning supplies.

NAYI SOCH

Super Undersink Solution (Cleaning Supply Unit)

Super Undersink Solution (Trash Bin Unit) Product Code | 5528

# **Super Undersink Solution**

The Super Undersink Solution consists of 3 modular units. You can make your own solution according to the space and pipe layout that is available under the kitchen sink.

**Rear Pipe Arrangement** 

**Right Pipe Arrangement** 

Corrugated Pipe Arrangement

Left Pipe Arrangement

The Super Undersink Solution is designed for fascia or doors as per your kitchen design. It's carefully designed base support frame and metal bracket gives rigidity and stability to the structure. High Grade injection-moulded plastic tray can store all small items like soaps, scrubs, small jars and dabbas. The stainless steel cleaning supply unit can store big bottles and packets like detergents, liquid soaps, phenyl, etc. Auto opening trash bin offers you a great convenience as you don't need to touch the bin everytime you need to use it.