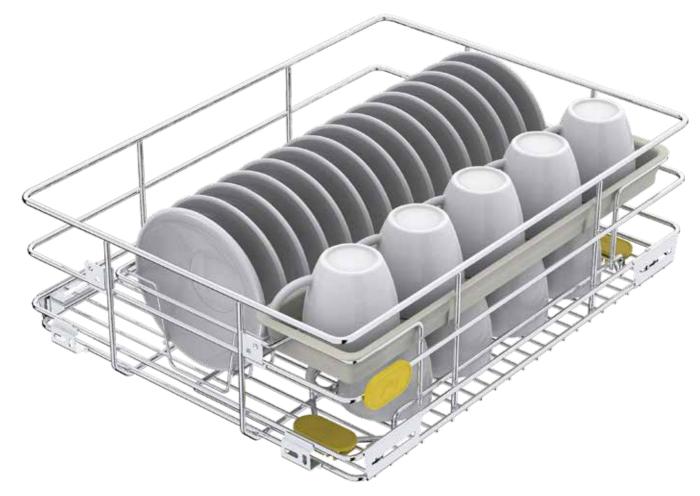

#### Solution

The SKIDO Cup and Saucer Organiser is a simple but efficient solution. It comes with an easy-to-carry tray that aids in efficient space utilisation by placing all the cups, saucers, and mugs in a neat manner. Fixing the problems of oddly-shaped cups, the Cup and Saucer Organiser is a much-needed design innovation. The additional easy-to-carry tray utilises the vertical storage space, doubling the cup storage capacity.

The additional easy-to-carry tray utilises the vertical storage space, doubling the cup storage capacity.

The Cup & Saucer Organiser consists of 1 wire frame, 1 easy carry tray and 2 locators. This set is suitable for 38cm, 43cm, 48cm and 53cm drawer sizes.