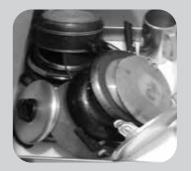

#### Problem

The fry pan is the most problematic of kitchenware. In most households, pans are stacked one on top of the other, which means each time you take out a certain pan, a lot of scratching and rattling happens. This can damage the pan and its annoying to the ear.

#### Solution

An innovative solution designed with smart thinking, the SKIDO Fry Pan Organiser is a uniquely-designed component that holds the pans in place by their handles. The SKIDO fry pan organiser clamps the pan-handles in its flexible soft touch holder while storing them in the drawer. This helps in the efficient use of storage space, allows easy access, prevents entangling of pan handles and also keeps the pans from getting damaged.