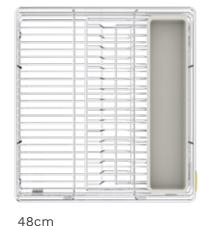

# Slim Ergo

Godrej presents an evolved range of Slim Ergo. This range of organisers is a storage innovation to make life easier. Slim Ergo drawer channels are designed to offer you the flexibility of different sizes. Once you have purchased the board and laminate of your choice. This range of (drawer system) channels will assist you to build perfect size drawers based on your needs.

Note: We have designed these channels to provide optimum size variations. The wooden (board) drawer is not a part of the offering.

38 x 50.6 x 10cm | 4221 43 x 50.6 x 10cm | 4223 48 x 50.6 x 10cm | 4224 53 x 50.6 x 10cm | 4225

38 x 50.6 x 15cm | 4226 43 x 50.6 x 15cm | 4227 48 x 50.6 x 15cm | 4228 53 x 50.6 x 15cm | 4238 Each drawer is available in three heights - 10cm, 15cm and 20cm and four widths - 38cm, 43cm, 48cm and 53cm. These help bring perfection to your kitchen storage.

38 x 50.6 x 20cm | 4239 43 x 50.6 x 20cm | 4240 48 x 50.6 x 20cm | 4265 53 x 50.6 x 20cm | 4266

'hite 18.9 X 45cm | 4054 18.9 X 50cm | 4061 18.9 X 55cm | 4062

| Square | Rail |
|--------|------|
|--------|------|

Anthracite

183 White 344 345

ite 40cm | 4184 45cm | 4347 50cm | 4348 55cm | 4349 The range of Slim Ergo drawers channels are available in 4 depths: 40cm, 45cm, 50cm and 55cm.