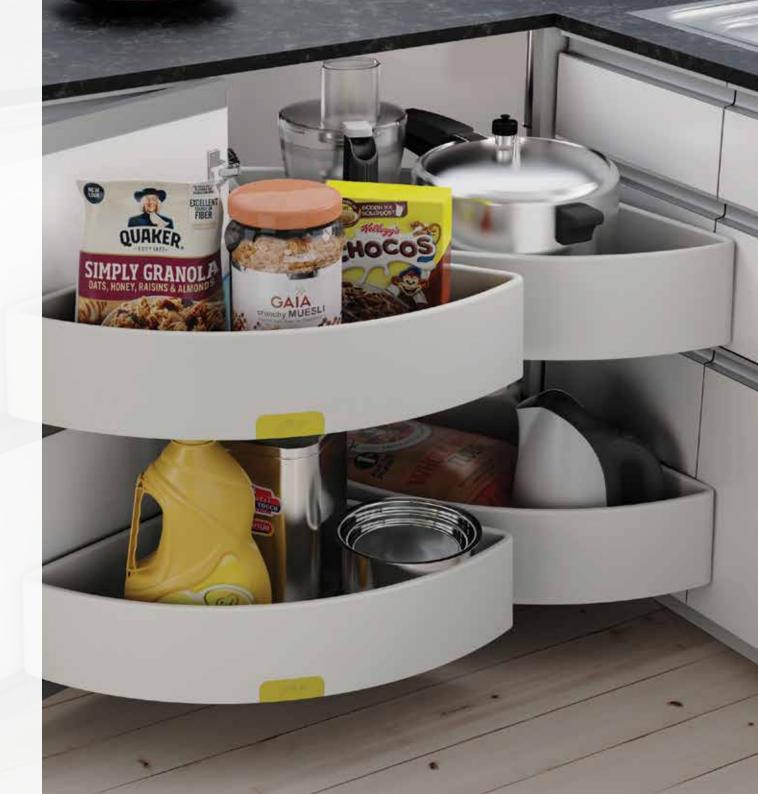

# SKIDO SUPER SOLUTIONS FOR EASY OPERATION BY GODREJ.

Continuous research to gain insights into Indian kitchen habits led us to design the Super Slideout Pantry and Super Corner Solution.

45

This range further establishes Godrej's commitment to design products that make the lives of users better.

#### **Super Corner Solution**

Divided into three units - middle, right and left. Super Corner Solution offers flexibility for organization of L-type corner space as per your need. You can fix the middle unit with two slideout drawers and door mounted trays.

You could also have both the left and right hand side unit. The complete system offers you ample storage in a space that otherwise goes to waste.

#### Solution

An innovative and convenient solution from SKIDO range. **Super Corner Solution** is just what you need. The corner space that is generally wasted can now be used for more storage. This solution is available in three modular units **Middle Unit** and **LHS**, **RHS**. The SS wire drawers slide out with ease. Door mounted high grade plastic trays offer more storage. Customize with LHS or RHS to create extra space. All units are available separately.