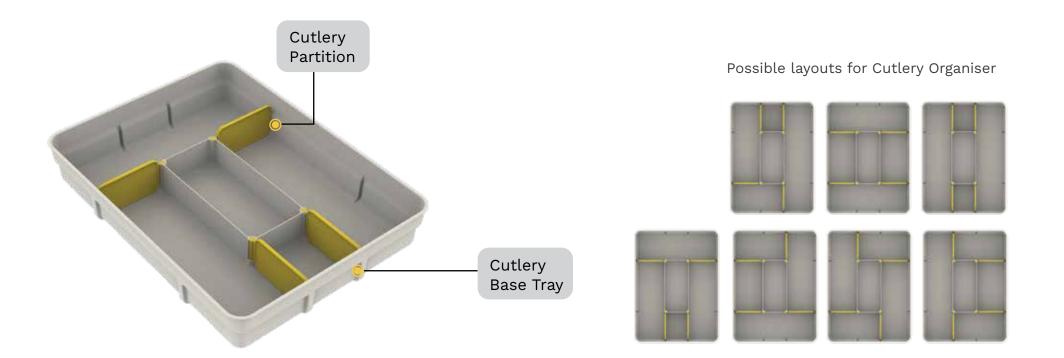

# **Cutlery Organiser** telligent 17 •

#### Problem

In the baskets currently available, a lot of kitchen cutlery isn't easily accessible to the user. This leads to clutter and confusion. For example, when you need a spatula, you find it buried under other cutlery! Oddshaped serving spoons are difficult to extract. Also, lack of flexible partitions create rigid spaces which are restrictive and difficult to access.

#### Solution

With the SKIDO Cutlery Organiser, things are different. Now all the cutlery is visible, neatly placed and easily accessible. Its adjustable partitions offer you the ability to customise according to your needs. Your belans, chimtas, kadchis, zaras and spoons can be easily stored, putting an end to cutlery clutter. Easy to remove and clean, the Cutlery Organiser helps you to neatly arrange odd-sized cutlery.

The SKIDO Cutlery Organisers come in 2 widths: 38cm and 43cm. An additional 10cm tray helps to maximise space when used in the 48cm drawers. The cutlery organiser consists of 1 base tray and 4 cutlery partitions.