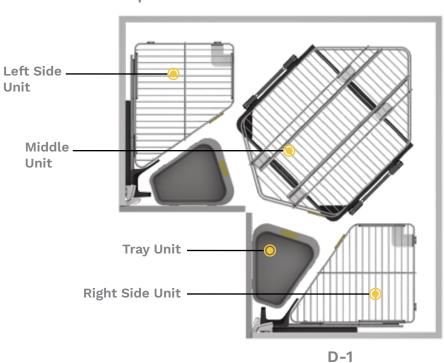

#### Flexibility

The Super Corner Solution is designed to give the user maximum storage to serve their needs. The LHS and RHS complete this system. Super Corner Solution offers the user flexibility to customize as per their need. As depicted in the illustration one can purchase complete system consisting of **Middle unit** with **trays** (D-1), **LHS** and **RHS**.

If they need to store one cylinder they can buy either the LHS or RHS unit (D-2) (D-3). In case one needs to store two cylinders, they may choose only the middle unit (D4). LHS and RHS units are available separately.