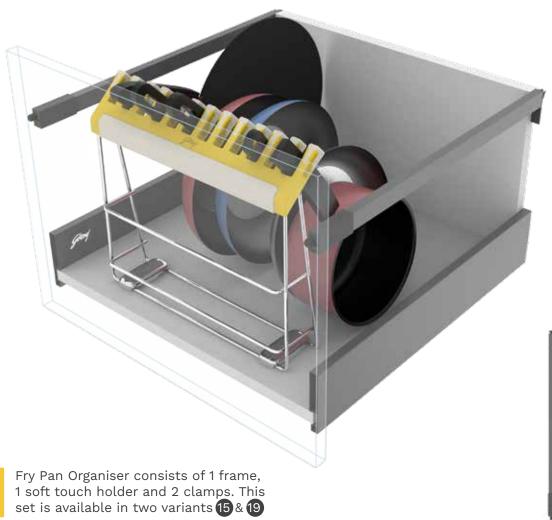

The SKIDO Fry Pan Organiser clamps the pan-handles in its flexible soft touch holder while storing them in the drawer.

Fry Pan Organiser consists of 1 frame, 1 soft touch holder and 2 locators. This set is available in two sizes **15** for 38cm & 43cm drawers and **19** for 48cm & 53cm drawers.