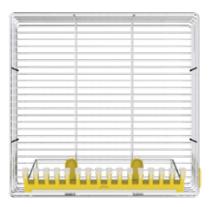

## **Universal Fry Pan Organiser**

Variant | 15 Code | 3157 Variant | 19 Code | 3158