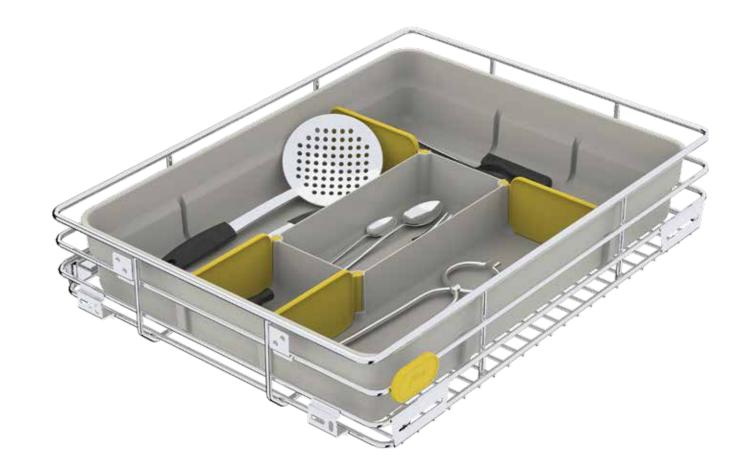

# **Cutlery Organiser** telligent 17 •

#### Problem

In the baskets currently available, a lot of kitchen cutlery isn't easily accessible to the user. This leads to clutter and confusion. For example, when you need a spatula, you find it buried under other cutlery! Oddshaped serving spoons are difficult to extract. Also, lack of flexible partitions create rigid spaces which are restrictive and difficult to access.

#### Solution

With the SKIDO Cutlery Organiser, things are different. Now all the cutlery is visible, neatly placed and easily accessible. Its adjustable partitions offer you the ability to customise according to your needs. Your belans, chimtas, kadchis, zaras and spoons can be easily stored, putting an end to cutlery clutter. Easy to remove and clean, the Cutlery Organiser helps you to neatly arrange odd-sized cutlery.

The SKIDO Cutlery Organisers come in 2 widths: 38cm and 43cm. An additional 10cm tray helps to maximise space when used in the 48cm drawers. The cutlery organiser consists of 1 base tray and 4 cutlery partitions.