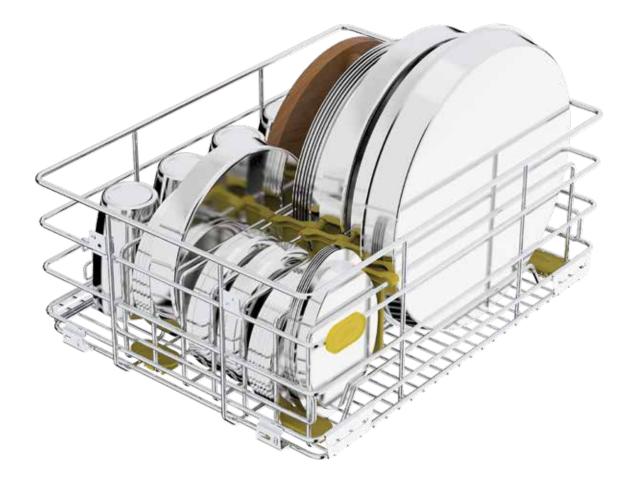

# Thali Organiser

'torii

thalis

Ο

 $(\underline{0})$ 

#### Problem

Thalis come in various sizes which make optimum space utilisation difficult. It is a major hassle to take out those smaller thalis amongst the bigger ones. Also, the thalis cause an irritating rattling noise.

## **Thali Organiser**

#### Solution

The SKIDO Thali Organiser brings neatness to the thali storage. It comes with a tab-like component (thali separator) that press-fits into the wire drawer. The thali separator can slide on the wire guides and can stop thalis from rolling and rattling. Additionally, it has space for serving glasses which are mostly used in tandem with thalis.

#### Wasted space.

Currently thalis and plates are stored this way, leaving space unutilised.

SKIDO Thali Organiser stores thalis efficiently and ensures more space utility.

Thali Organiser consists of 1 wire frame, 6 adjustable thali separators and 4 locators. This set is available in two sizes for 38cm & 43cm drawers and 9 for 48cm & 53cm drawers.