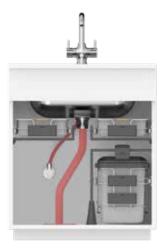

Separately operable inner trays.

Super Undersink Solution gives me so much more storage space which was totally unused.

# Super Undersink Solution

Zero waste

Space.

Three products to choose from. Tray, Cleaning Supply and Trash Bins.

Sturdy metal frame to support the Cleaning Supply, Tray and Trash Bins.

Easy to install and Super convenient to use.

#### **Super Undersink Solution**

#### Solution

SKIDO brings you an amazing solution to overcome under sink storage problem. You have an option of a high grade plastic tray, a stainless steel cleaning supply unit and trash bins (Auto close and open). A strong metal frame mounted with sliders helps you to use all three. You can customise them as per your need and the sink pipe layout. You can purchase two bins and one basket or one tray, or two trays and four bins. You will certainly find a satisfactory combination that suits you.

Problem

piping layouts.

सोर Innovative touchfree garbage bins and trays to store all cleaning supplies.

NAYI SOCH

Super Undersink Solution (Cleaning Supply Unit)

Super Undersink Solution (Trash Bin Unit) Product Code | 5528