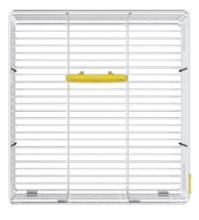

# Universal Kadhai / Wok Organiser

Before

After

Code | 3159

The convenient way to organised cooking.