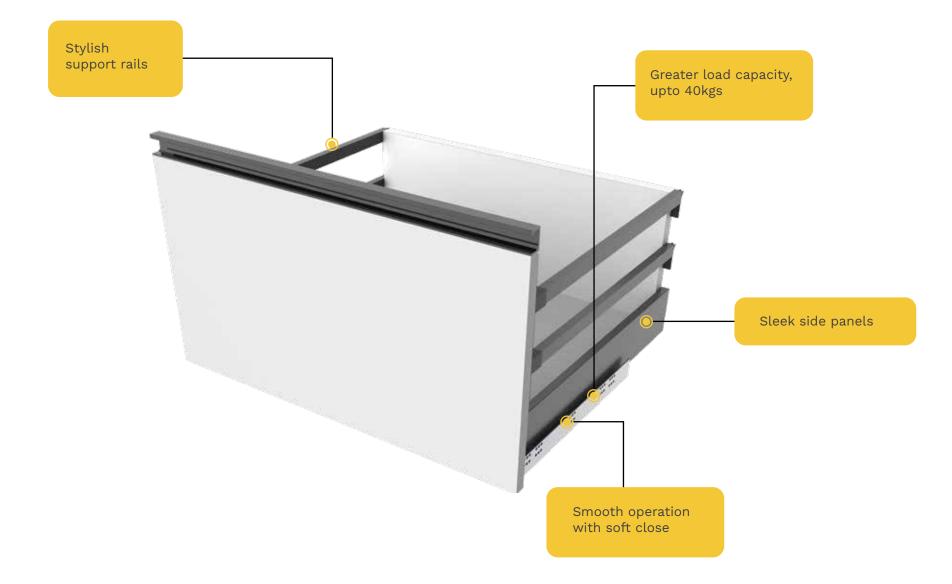

# Place it as you wish.

Changes with your needs.

Optimum utilization of space.

The drawers are the heart of a modular kitchen. Possessing strength and ensuring convenience, SKIDO drawers make cooking a smooth and organised experience.

Strong and Iong-lasting.

# **Stainless Steel Wire Drawers**

SKIDO brings design intelligence to kitchen baskets. Inspired by our patented design and bolstered by special stainless steel plus (SS<sup>+</sup>) material strength, our SKIDO drawers are a storage innovation that delivers strength, durability and flexibility to your kitchen.