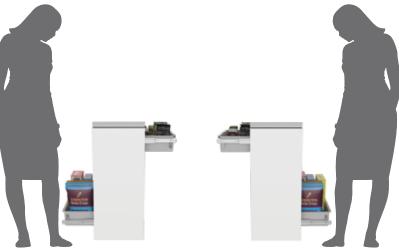

Minimum Space Requirement

**Super Slideout Pantry** Product Code | 5521

#### Ease of Access

The step-like arrangement of the mechanism makes it easier to find & access required items.

The whole unit can be rotated to suit Left Hand or Right Hand side usage. The symmetrical construction makes it easy for either LHS or RHS usage. I am so happy I can use the corner space so effectively.