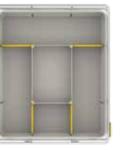

#### Solution

The SKIDO Container Organiser is a kitchen novelty. It comes with smartly designed flaps that easily snap onto the wire component. You can also segregate the containers by sizes which lets you pick what you need quickly and easily. Your tin and steel containers will no longer be an eyesore. With the Container Organiser and sliding partitions, you get the flexibility to choose an arrangement that works for you. The partition guide can be set up in different positions as well.

Possible Container Organiser layouts:

Container Organiser consists of 2 wire partition guides, 4 adjustable partitions and 2 side mounts. This set is available for 38cm, 43cm, 48cm and 53cm drawer sizes.