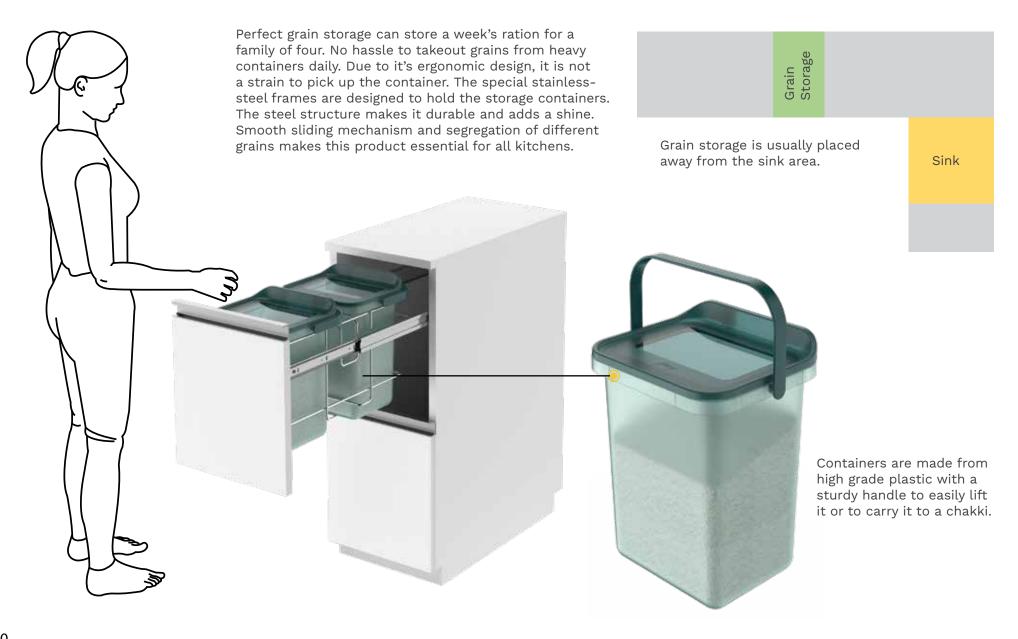

# Perfect Grain Storage

Grains

DARA

safe fron

67

Well distributed space allocation.

Super easy to slide in and out with easy access and a smart grip handle to lift the bin.

No strain, Ergonomic design that is easy to install.

#### **Perfect Grain Storage**

#### Solution

Godrej adds a perfect solution to the SKIDO range. These ergonomically designed storage bins give easy access and more importantly, they are easy to install.

#### Problem

Indian households generally stock pile upto 10 to 20 kg of grains. Large containers are used to store rice, dals, atta, etc. Usually these are placed in the lower section of the kitchen this placement makes it inaccessible and difficult to use.

Ease of access

Ease of installation

**Ergonomic design** 

**Perfect Grain Storage** Product Code | 5529

69

## **Perfect Grain Storage**

This high-grade moulded plastic container is designed for durability. These containers not only look good, but they are portable too. Just pick it up to take out a portion or carry it to the Chakki. The airtight lid is designed to keep the moisture out and keep the contents fresh. Aesthetics, organisation and ergonomics are hallmarks of the SKIDO Perfect Grain Storage.