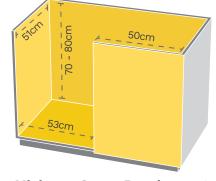

L-Type Corner Space Sink away from corner

**Minimum Space Requirement** 

Straight Corner Space Sink next to corner

Minimum Space Requirement

Super Swing Corner Product Code | 5525