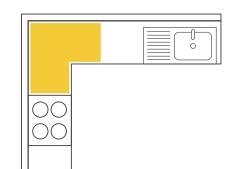

#### **Super Corner Solution**

Divided into three units - middle, right and left. Super Corner Solution offers flexibility for organization of L-type corner space as per your need. You can fix the middle unit with two slideout drawers and door mounted trays.

You could also have both the left and right hand side unit. The complete system offers you ample storage in a space that otherwise goes to waste.

#### Problem

The corner space in the kitchen usually gets wasted as it is deep and dark below the counter top. Existing solutions do not resolve this problem. Most of the people store unwanted and seldom used things in this space leading to clutter. This becomes a perfect hideout for pests and insects.

#### Solution

An innovative and convenient solution from SKIDO range. **Super Corner Solution** is just what you need. The corner space that is generally wasted can now be used for more storage. This solution is available in three modular units **Middle Unit** and **LHS**, **RHS**. The SS wire drawers slide out with ease. Door mounted high grade plastic trays offer more storage. Customize with LHS or RHS to create extra space. All units are available separately.

L-Type Corner Space Sink away from corner

**Minimum Space Requirement** 