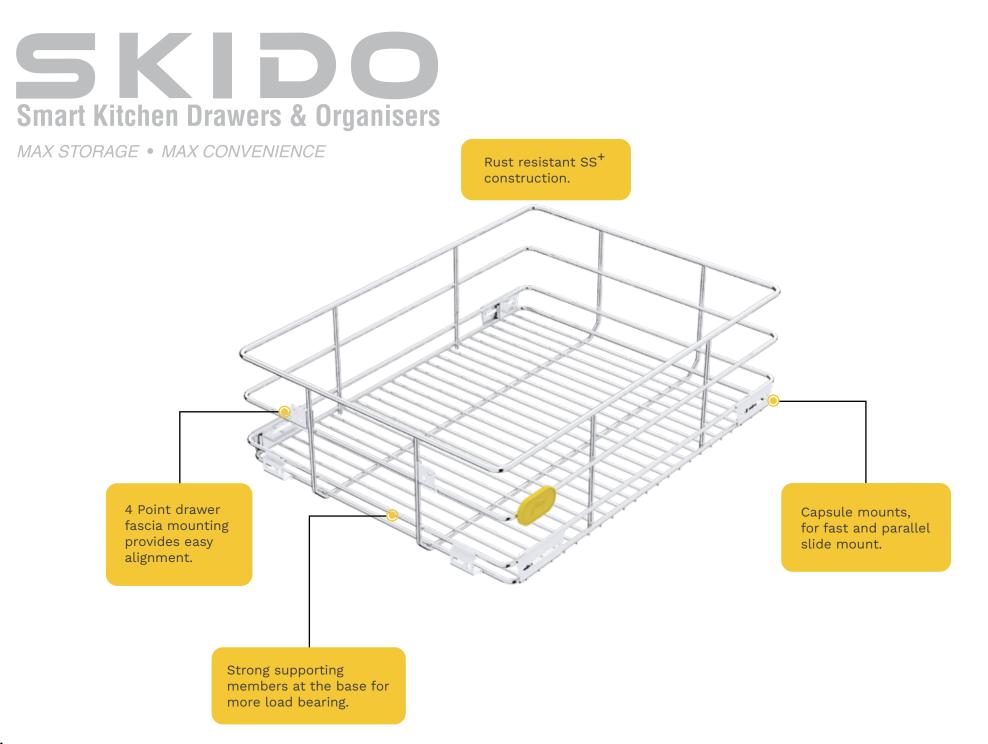

# **Stainless Steel Wire Drawers**

SKIDO brings design intelligence to kitchen baskets. Inspired by our patented design and bolstered by special stainless steel plus (SS<sup>+</sup>) material strength, our SKIDO drawers are a storage innovation that delivers strength, durability and flexibility to your kitchen.

# Place it as you wish.

Changes with your needs.

Optimum utilization of space.

The drawers are the heart of a modular kitchen. Possessing strength and ensuring convenience, SKIDO drawers make cooking a smooth and organised experience.

Strong and Iong-lasting.