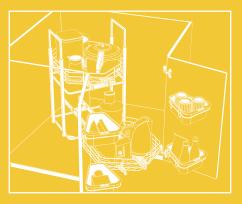

#### Super Slideout Pantry

Made of strong powder coated frame and high grade plastic trays, 'Super Slideout Pantry' is a concept that has never been seen in an Indian Kitchen. With just a slight push, the top and bottom trays slide-out, giving the user easy access and visibility.

#### **Super Slideout Pantry**

#### Solution

The most unique and user-friendly solution from SKIDO. The **Super Slideout Pantry**, made of strong powder coated frame and high-grade plastic trays, the **Super Slideout Pantry** is what you need! With just a gentle push, the top and bottom drawers slideout sideways giving you full visibility of the contents and easy access to things. Pick what you need and continue to cook with ease. **Super Slideout Pantry** is here to assist you.