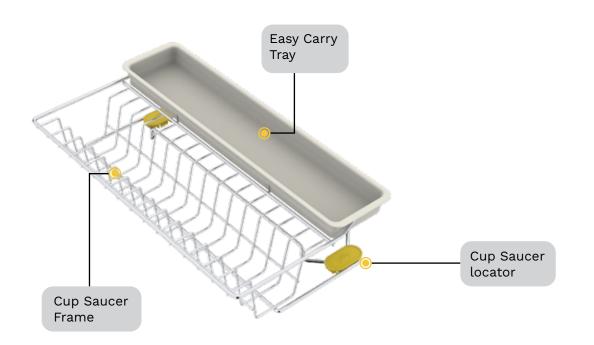

#### Solution

The SKIDO Cup and Saucer Organiser is a simple but efficient solution. It comes with an easy-to-carry tray that aids in efficient space utilisation by placing all the cups, saucers, and mugs in a neat manner. Fixing the problems of oddly-shaped cups, the Cup and Saucer Organiser is a much-needed design innovation. The additional easy-to-carry tray utilises the vertical storage space, doubling the cup storage capacity.

The additional easy-to-carry tray utilises the vertical storage space, doubling the cup storage capacity.

The Cup & Saucer Organiser consists of 1 wire frame, 1 easy carry tray and 2 locators. This set is suitable for 38cm, 43cm, 48cm and 53cm drawer sizes.