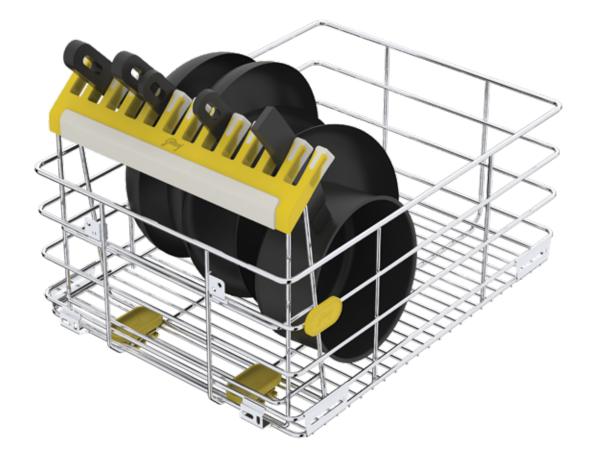

# **Fry Pan Organiser**

()

## Fry Pan Organiser

#### Solution

An innovative solution designed with smart thinking, the SKIDO Fry Pan Organiser is a uniquely-designed component that holds the pans in place by their handles. The SKIDO fry pan organiser clamps the pan-handles in its flexible soft touch holder while storing them in the drawer. This helps in the efficient use of storage space, allows easy access, prevents entangling of pan handles and also keeps the pans from getting damaged.

The SKIDO Fry Pan Organiser clamps the pan-handles in its flexible soft touch holder while storing them in the drawer.

Fry Pan Organiser consists of 1 frame, 1 soft touch holder and 2 locators. This set is available in two sizes **15** for 38cm & 43cm drawers and **19** for 48cm & 53cm drawers.