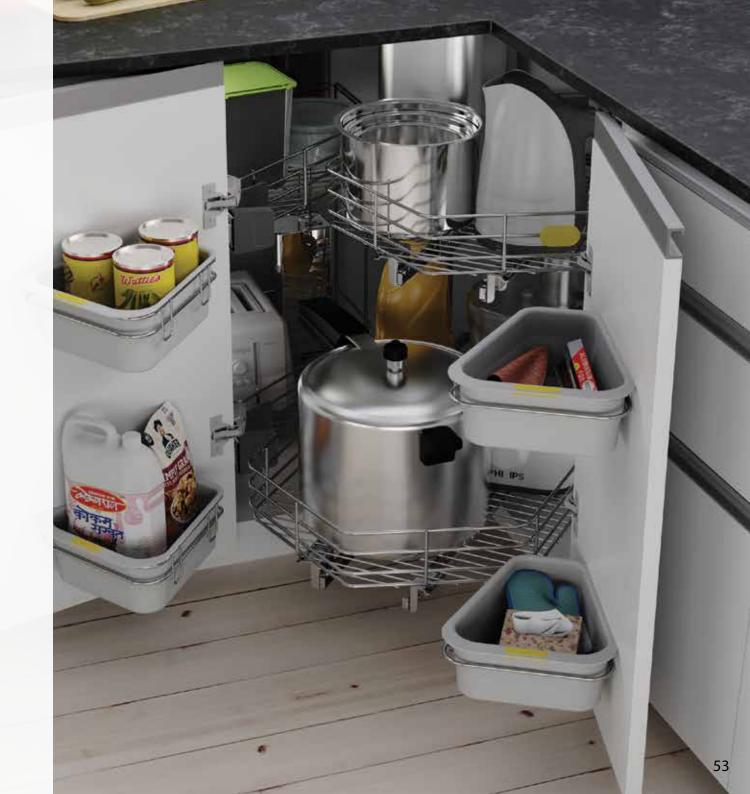

#### Problem

The corner space in the kitchen usually gets wasted as it is deep and dark below the counter top. Existing solutions do not resolve this problem. Most of the people store unwanted and seldom used things in this space leading to clutter. This becomes a perfect hideout for pests and insects.

#### Solution

An innovative and convenient solution from SKIDO range. **Super Corner Solution** is just what you need. The corner space that is generally wasted can now be used for more storage. This solution is available in three modular units **Middle Unit** and **LHS**, **RHS**. The SS wire drawers slide out with ease. Door mounted high grade plastic trays offer more storage. Customize with LHS or RHS to create extra space. All units are available separately.

Door-mounted high grade plastic tray units give you quick access to small items (e.g. mittens, napkins, etc). As you open the door, the trays are fully visible. You can easily remove these trays for cleaning and place them back with ease.

#### Flexibility

The Super Corner Solution is designed to give the user maximum storage to serve their needs. The LHS and RHS complete this system. Super Corner Solution offers the user flexibility to customize as per their need. As depicted in the illustration one can purchase complete system consisting of **Middle unit** with **trays** (D-1), **LHS** and **RHS**.

If they need to store one cylinder they can buy either the LHS or RHS unit (D-2) (D-3). In case one needs to store two cylinders, they may choose only the middle unit (D4). LHS and RHS units are available separately.