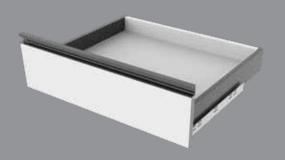

# Slim Ergo

Godrej presents an evolved range of Slim Ergo. This range of organisers is a storage innovation to make life easier. Slim Ergo drawer channels are designed to offer you the flexibility of different sizes. Once you have purchased the board and laminate of your choice. This range of (drawer system) channels will assist you to build perfect size drawers based on your needs.

# **Channel sizes for Slim Ergo drawers**

| Anthracite | 8.9 X 40cm   4181<br>8.9 X 45cm   4338<br>8.9 X 50cm   4339<br>8.9 X 55cm   4340 |
|------------|----------------------------------------------------------------------------------|
| White      | 8.9 X 40cm   4182<br>8.9 X 45cm   4341<br>8.9 X 50cm   4342                      |

'hite 18.9 X 45cm | 4054 18.9 X 50cm | 4061 18.9 X 55cm | 4062

| Square | Rail |
|--------|------|
|--------|------|

Anthracite

183 White 344 345

ite 40cm | 4184 45cm | 4347 50cm | 4348 55cm | 4349 The range of Slim Ergo drawers channels are available in 4 depths: 40cm, 45cm, 50cm and 55cm.