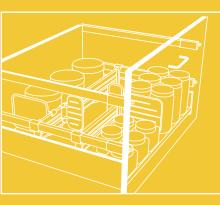

#### Problem

Storing containers is a big issue because they come in unwieldy, shapes and sizes. Lack of convenient and flexible space dividers inside the drawer leads to clutter and space wastage. Finding those tiny chutney containers or dabbas becomes a hassle.

#### **Container Organiser**

#### Solution

The SKIDO Container Organiser is a kitchen novelty. It comes with smartly designed flaps that easily snap onto the wire component. You can also segregate the containers by sizes which lets you pick what you need quickly and easily. Your tin and steel containers will no longer be an eyesore. With the Container Organiser and sliding partitions, you get the flexibility to choose an arrangement that works for you. The partition guide can be set up in different positions as well.

Possible Container Organiser layouts:

Container Organiser consists of 2 wire partition guides, 4 adjustable partitions and 2 side mounts. This set is available for 38cm, 43cm, 48cm and 53cm drawer sizes.