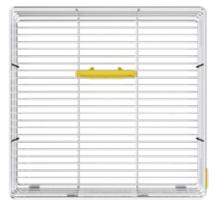

# Universal Kadhai / Wok Organiser

Before

After

Code | 3159

The convenient way to organised cooking.