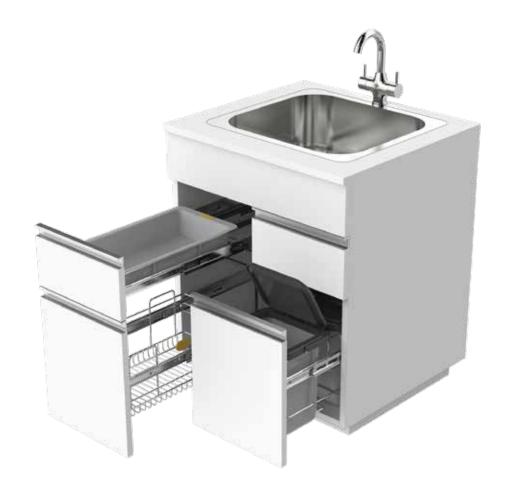

# SKIDO SUPER SOLUTIONS FOR EASY OPERATION BY GODREJ.

Continuous research to gain insights into Indian kitchen habits led us to design the Super Slideout Pantry and Super Corner Solution.

45

This range further establishes Godrej's commitment to design products that make the lives of users better.

The smart kitchen storage system from Godrej. We bring you more ideas as a part of the SKIDO range.

- Super Slideout Pantry
- Super Corner Solution
- Super Swing Solution

#### Super Slideout Pantry

Made of strong powder coated frame and high grade plastic trays, 'Super Slideout Pantry' is a concept that has never been seen in an Indian Kitchen. With just a slight push, the top and bottom trays slide-out, giving the user easy access and visibility.

#### **Super Corner Solution**

Divided into three units - middle, right and left. Super Corner Solution offers flexibility for organization of L-type corner space as per your need. You can fix the middle unit with two slideout drawers and door mounted trays.

You could also have both the left and right hand side unit. The complete system offers you ample storage in a space that otherwise goes to waste.