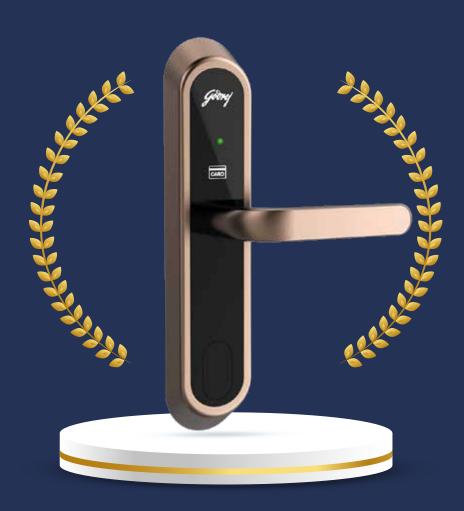

### Catus Hotel Lock

Combining style and durability, the Catus Hotel Lock is specially designed for the hospitality industry. As such, the locking system effortlessly puts advanced safety at the heart of hospitality services. An audit trail of 2000 records ensures total intelligence on areas accessed by everyone in a hotel's premises. Delta temperature tested and IP55 & FCC certified, the lock enables a simple, integrated elevator management system that gives control over the areas that guests and employees may visit.