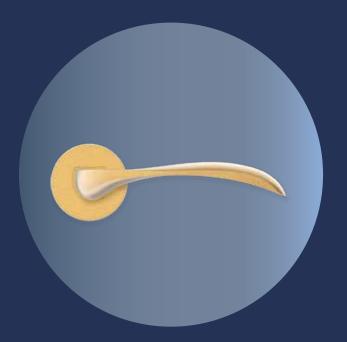

### Capsule

This mortise handle gets its name from its distinct, capsule shape. Part of the Euro Modern theme, with its understated elegance, the handle comes with glossy, best-in-class PVD Gold and PVD Chrome finishes. Capsule's contemporary design language adds class to any modern door environment.