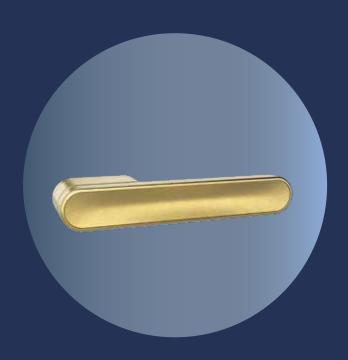

#### Tibo

This delicately crafted pull handle brings an elegant visual drama to your front door. The high-grade zinc alloy makes it corrosion-resistant and durable.

#### Theo

The Theo pull handle lets your main door make a dramatic visual statement. Along with its good looks, the handle also scores high on corrosion-resistance and durability, thanks to its high-grade zinc alloy.

#### Corner Fetch

The Corner Fetch series of pull handles have been specially designed to be sleek companion pieces to rim locks. These handles add a distinct visual flair to a home's decor.