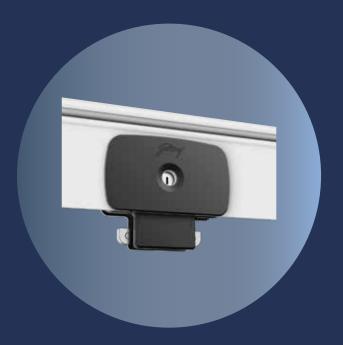

# FURNITURE LOCKS

Elegantly designed, reliable and durable, the Furniture Lock range brings the much-needed safety dimension to your home or office furniture. Enhanced by immaculate engineering, these locks provide essential safety for your critical documents, jewellery and other valuables.

#### Side Shutter Lock

Designed for a superior functional and aesthetic experience, the Side Shutter Lock comes with an enhanced mechanism for high-level safety, as well as features such as universal mounting, anti-theft screws, all-brass cylinder and more.