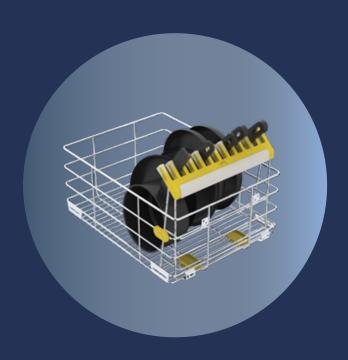

# SKIDO Kadhai & Wok Organiser

The SKIDO Kadhai & Wok Organiser creates efficient space utilisation, for all wok sizes. It enables easy access of your kadhais and minimises the rattling noise.