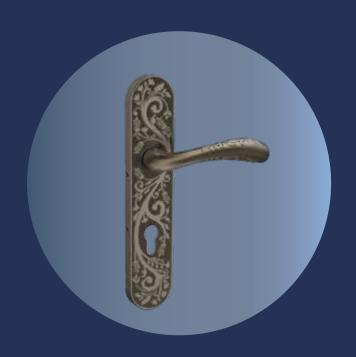

#### Vruksha

Part of the Smart Ethnic theme, which reimagines traditional Indian home decor, Vruksha handle has been designed to be an eye-catcher. The handle cover plate comes with an aesthetic shape and superior electrophoretic long-lasting lacquered finishes that enhance every door's decor. The concealed installation screws ensure a clean, elegant look.