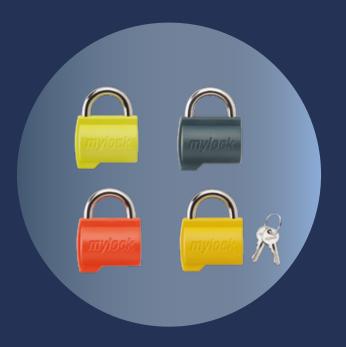

#### MyLock Candy

Available in bright, vibrant colours, the eye-catching MyLock Candy lock is a true design innovation. It is ideal for small locking needs, such as on luggage, cycles, computers, among other applications. Its rust-resistant components ensure smooth operation for years. The shackle has a self-lock mechanism when pressed. Its key can only be removed in a locked condition, thus ensuring secure locking.