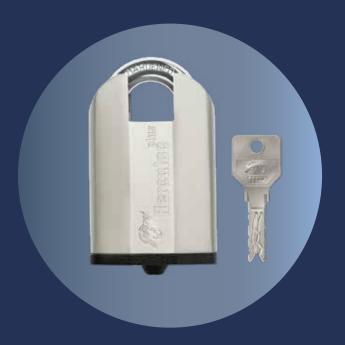

#### Herculoc Plus

The Herculoc Plus is simply the strongest padlock in India, with its boron hardened shackle enabling superior hacksaw-resistance. It is made to withstand up to 5 tons of shackle pull load. It has a solid brass body, for enhanced strength. While its 3KS technology, with 30 lac crore key combinations, prevents key duplication.