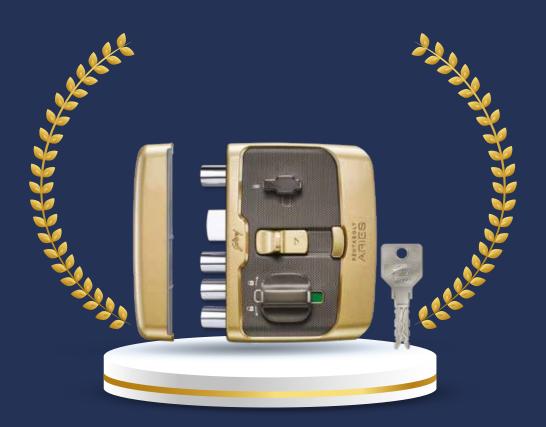

### Pentabolt Aries

The most advanced mechanical lock, the Pentabolt Aries comes with enhanced safety features: its state-of-the-art EVVA 3KS technology means a non-duplicable key with 30 lac crore combinations; superior strength with a heavy-duty body, bolstered by its 5 bolt technology. The elegant combination of safety and good looks makes it just the right lock for the evolved home experience.