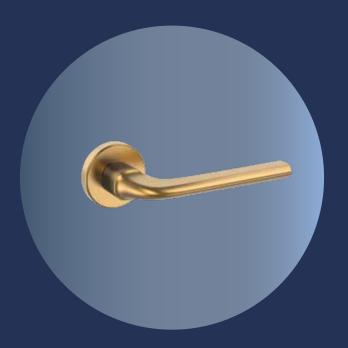

# MORTISE AND PULL HANDLES

Blending design, materials and engineering perfectly, our range of mortise and pull handles are favourites of customers and, yes, design juries too.

#### Blade

Meticulously crafted by our in-house design experts, the Blade mortise handle boasts the understated elegance of the Euro Modern theme of Godrej Home Decor Handles. Flaunting a screwless appearance, Blade comes with best-in-class Satin Steel and Black finishes that ensure long-lasting elegance.

#### Caress

Possessing the vibrant vibe of the Urban Chic theme and designed by our in-house experts, the Caress mortise handle is a sensory delight. Its smooth, flowing lines are easy on the eye, while its glossy, attractive, best-in-class Satin Steel and Antique Brass finishes are a pleasure to touch.

#### **Twist**

Part of the vibrant Urban Chic theme, the Twist mortise handle brings a dashing elegance to your doors. Sporting sharp lines and contours, Twist comes with glossy, long-lasting, best-in-class Satin Steel, Antique Brass, Sunset Rose Gold, Matte Black Nickel finishes.

#### Chris

The geometric, fluid design sensibility of the Chris handle comes from the understated elegance of the Euro Modern theme. Designed for an immediate aesthetic impression, the handle boasts of glossy, best-in-class Satin Steel and Antique Brass finishes that are durable and good looking.

#### Ave

With the vibrant vibe of the Urban Chic theme, the Ave mortise handle is a design award-winner and one look at it can explain why. Playing with smooth, sensuous surfaces and rich colour shades, it comes with glossy and durable Satin Steel and Antique Brass finishes.