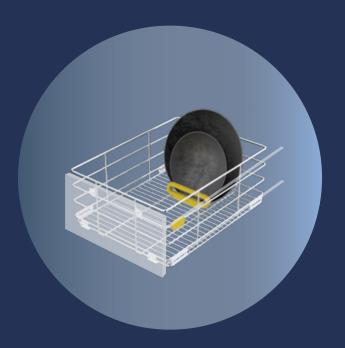

### SKIDO Fry Pan Organiser

The SKIDO Fry Pan Organiser has a uniquely-designed component that holds the pans in place by their handles and makes removing pans easy. The vertical placement creates more storage space.