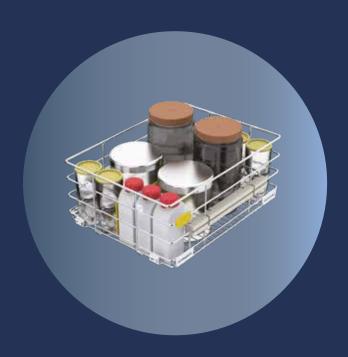

# SKIDO Jars and Bottles Organiser

The SKIDO Jars and Bottles Organiser neatly arranges a variety of masala bottles, oil jars, etc. The three, easy-to-carry trays can be picked up near the stove while adding masalas, tadka and others to cooking.