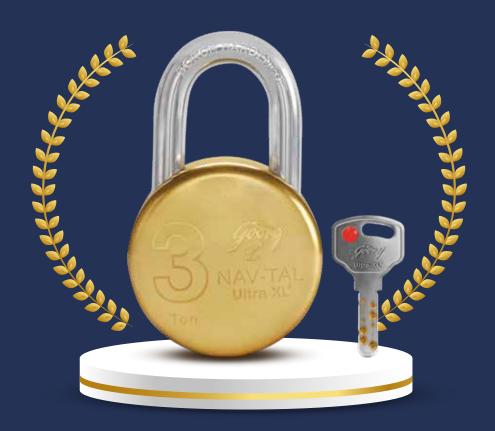

# Nav-Tal Ultra XL+

This classic continues to be the cutting-edge in padlock technology. Ultra-strong for ultra-protection, this padlock comes with 3-ton break load capacity, the Ultra XL<sup>+</sup> technology with 10 crore key combinations to prevent key duplication, a reversible key and a double point locking shackle for double protection.