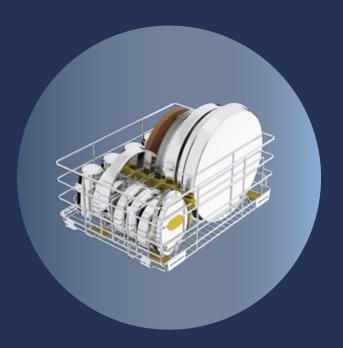

# SKIDO Cup and Saucer Organiser

The SKIDO Cup and Saucer Organiser creates extra space to organise mugs, soup bowls, tea/sugar containers. The extra easy-to-carry tray utilises vertical space, doubling cup storage capacity.