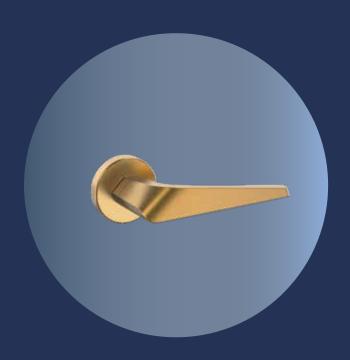

#### Aero

This exquisite mortise handle possesses the subtle elegance of the Euro Modern theme. Sleek and stunning in equal measure, this handle is designed to raise your home's aesthetics and comes in attractive Satin Steel, Antique Brass and Sunset Rose Gold finishes.

#### Quell

A star of the subtle and understated Euro Modern theme, this attractive mortise handle knows how to subtly enhance the beauty of your home décor. It comes in attractive Satin Steel, Antique Brass and Sunset Rose Gold finishes.

#### Luna

A bold member of the vibrant Urban Chic theme, this mortise handle brings grace, modern aesthetics and inspired design into one eye-catching form. It comes in attractive Satin Steel, Antique Brass, Sunset Rose Gold and Matte Black Nickel finishes.

#### Drift

This stand-out mortise handle has the muted elegance of the Euro Modern theme. The contemporary lines and contours give the handle its quite unique visual definition. It comes in stylish Satin Steel, Antique Brass, Sunset Rose Gold and Matte Black Nickel finishes.

#### Cameo

Belonging to the vibrant Urban Chic theme, this mortise handle has the knack of surprising you with its good looks every single time. It comes in stylish Satin Steel, Antique Brass, Sunset Rose Gold and Matte Black Nickel finishes.

#### Remo

Exhibiting all the visual vibrance of the Urban Chic theme, this exquisite mortise handle design delicately balances old school beauty with a dash of contemporary flair. It comes in attractive Satin Steel, Antique Brass, Sunset Rose Gold and Matte Black Nickel finishes.