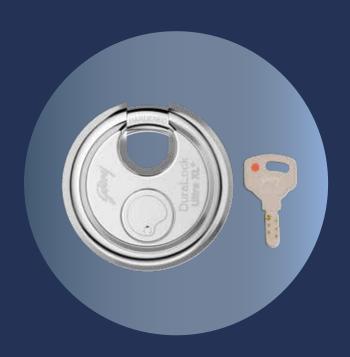

#### DuraLock Ultra XL<sup>+</sup>

Specially designed to protect the shutters of shops, this lock's unique construction makes it crowbar resistant. It comes with the advanced Ultra XL<sup>+</sup> technology, with 10 crore key combinations that prevent key duplication. The colour button on the keys helps to differentiate the key of one user from the key of another. The bigger keyhead also provides better grip, making it very easy to operate the lock.