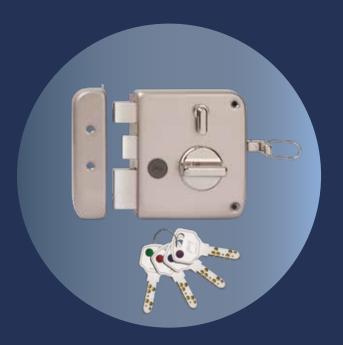

#### Tribolt Ultra XL<sup>+</sup>

This elegant and high-quality rim lock is fortified with three strong bolts to protect your home and office. Durable, strong and corrosion resistant, this lock is created for long-lasting safety. Its dedicated aldrop bolt provides privacy as well as added security. The advanced Ultra XL<sup>+</sup> technology comes with 10 crore key combinations, thus reducing the risk of key duplication.