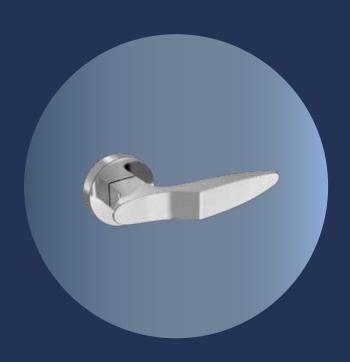

#### Chris

The geometric, fluid design sensibility of the Chris handle comes from the understated elegance of the Euro Modern theme. Designed for an immediate aesthetic impression, the handle boasts of glossy, best-in-class Satin Steel and Antique Brass finishes that are durable and good looking.