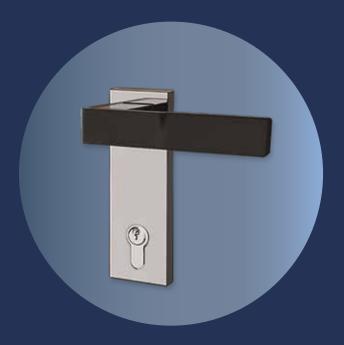

# MORTISE AND PULL HANDLES

Blending design, materials and engineering perfectly, our range of mortise and pull handles are favourites of customers and, yes, design juries too.