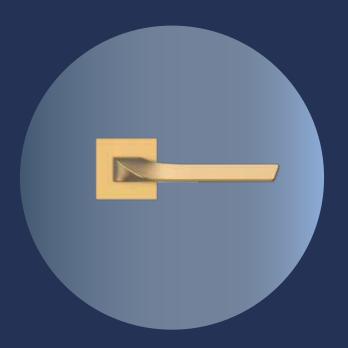

# MORTISE AND PULL HANDLES

Blending design, materials and engineering perfectly, our range of mortise and pull handles are favourites of customers and, yes, design juries too.

### Capsule

This mortise handle gets its name from its distinct, capsule shape. Part of the Euro Modern theme, with its understated elegance, the handle comes with glossy, best-in-class PVD Gold and PVD Chrome finishes. Capsule's contemporary design language adds class to any modern door environment.

#### Wave

With the vibrant aesthetic, typical of the Urban Chic theme, the handle's smooth, flowing shape suggests the gentle rhythms of sea waves. It comes with glossy, best-in-class PVD Gold and PVD Chrome finishes, and a modern aesthetic that adds to a door's beauty quotient.