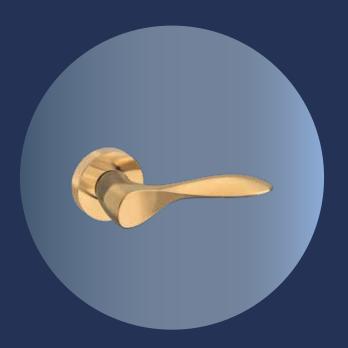

#### Ave

With the vibrant vibe of the Urban Chic theme, the Ave mortise handle is a design award-winner and one look at it can explain why. Playing with smooth, sensuous surfaces and rich colour shades, it comes with glossy and durable Satin Steel and Antique Brass finishes.