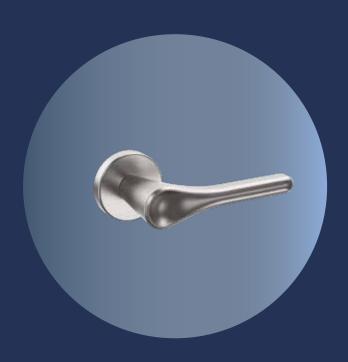

# MORTISE AND PULL HANDLES

Blending design, materials and engineering perfectly, our range of mortise and pull handles are favourites of customers and, yes, design juries too.

#### Blade

Meticulously crafted by our in-house design experts, the Blade mortise handle boasts the understated elegance of the Euro Modern theme of Godrej Home Decor Handles. Flaunting a screwless appearance, Blade comes with best-in-class Satin Steel and Black finishes that ensure long-lasting elegance.

#### Caress

Possessing the vibrant vibe of the Urban Chic theme and designed by our in-house experts, the Caress mortise handle is a sensory delight. Its smooth, flowing lines are easy on the eye, while its glossy, attractive, best-in-class Satin Steel and Antique Brass finishes are a pleasure to touch.

#### **Twist**

Part of the vibrant Urban Chic theme, the Twist mortise handle brings a dashing elegance to your doors. Sporting sharp lines and contours, Twist comes with glossy, long-lasting, best-in-class Satin Steel, Antique Brass, Sunset Rose Gold, Matte Black Nickel finishes.

#### Chris

The geometric, fluid design sensibility of the Chris handle comes from the understated elegance of the Euro Modern theme. Designed for an immediate aesthetic impression, the handle boasts of glossy, best-in-class Satin Steel and Antique Brass finishes that are durable and good looking.

#### Ave

With the vibrant vibe of the Urban Chic theme, the Ave mortise handle is a design award-winner and one look at it can explain why. Playing with smooth, sensuous surfaces and rich colour shades, it comes with glossy and durable Satin Steel and Antique Brass finishes.