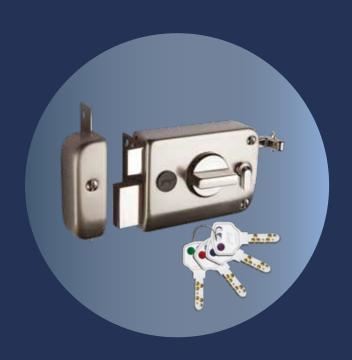

#### Twinbolt Ultra XL+

Chic and tough in equal measure, this durable rim lock possesses two strong bolts to provide extra safety for your home. Its deadbolt has a double throw functionality for added security. The advanced Ultra XL<sup>+</sup> technology comes with 10 crore key combinations, thus reducing the risk of key duplication.