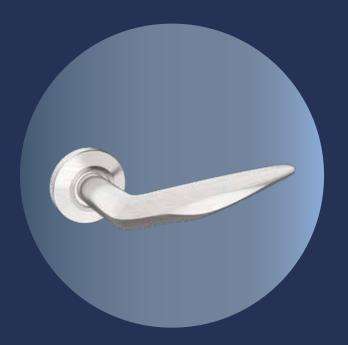

#### Blade

Meticulously crafted by our in-house design experts, the Blade mortise handle boasts the understated elegance of the Euro Modern theme of Godrej Home Decor Handles. Flaunting a screwless appearance, Blade comes with best-in-class Satin Steel and Black finishes that ensure long-lasting elegance.

#### Caress

Possessing the vibrant vibe of the Urban Chic theme and designed by our in-house experts, the Caress mortise handle is a sensory delight. Its smooth, flowing lines are easy on the eye, while its glossy, attractive, best-in-class Satin Steel and Antique Brass finishes are a pleasure to touch.

#### **Twist**

Part of the vibrant Urban Chic theme, the Twist mortise handle brings a dashing elegance to your doors. Sporting sharp lines and contours, Twist comes with glossy, long-lasting, best-in-class Satin Steel, Antique Brass, Sunset Rose Gold, Matte Black Nickel finishes.

#### Chris

The geometric, fluid design sensibility of the Chris handle comes from the understated elegance of the Euro Modern theme. Designed for an immediate aesthetic impression, the handle boasts of glossy, best-in-class Satin Steel and Antique Brass finishes that are durable and good looking.

#### Ave

With the vibrant vibe of the Urban Chic theme, the Ave mortise handle is a design award-winner and one look at it can explain why. Playing with smooth, sensuous surfaces and rich colour shades, it comes with glossy and durable Satin Steel and Antique Brass finishes.