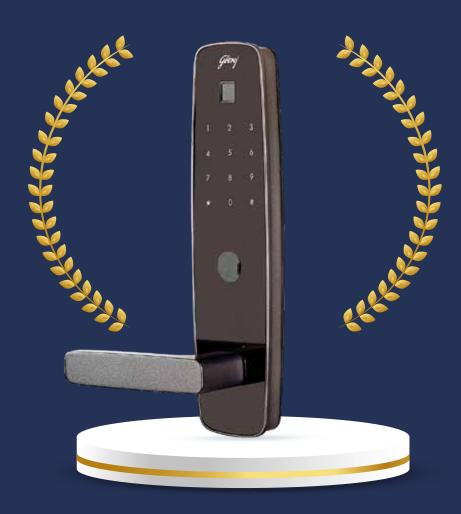

### Spacetek Pro

The Spacetek Pro is at the very cutting-edge in home safety technology. This advanced digital safety solution has been indigenously designed and created by Godrej Locks. A comprehensive keyless safety solution for your home and office, the Spacetek Pro's dynamic functions include 360-degree fingerprint registration, password access mode, a spycode function, break-in damage alarm and autolocking.