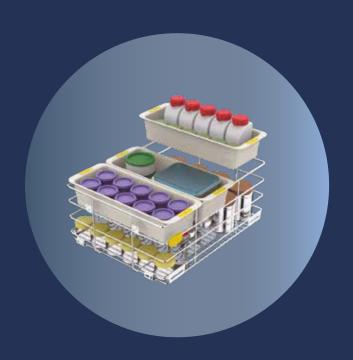

# SKIDO Cup and Saucer Organiser

The SKIDO Cup and Saucer Organiser creates extra space to organise mugs, soup bowls, tea/sugar containers. The extra easy-to-carry tray utilises vertical space, doubling cup storage capacity.

# SKIDO Jars and Bottles Organiser

The SKIDO Jars and Bottles Organiser neatly arranges a variety of masala bottles, oil jars, etc. The three, easy-to-carry trays can be picked up near the stove while adding masalas, tadka and others to cooking.