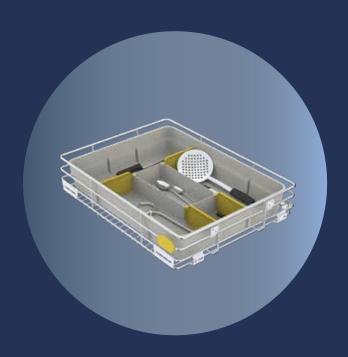

### SKIDO Cutlery Organiser

The SKIDO Cutlery Organiser ensures your cutlery is neatly placed and accessible. The adjustable partitions let you customise the arrangement.