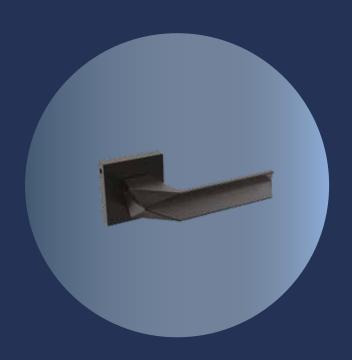

# MORTISE AND PULL HANDLES

Blending design, materials and engineering perfectly, our range of mortise and pull handles are favourites of customers and, yes, design juries too.

### Capsule

This mortise handle gets its name from its distinct, capsule shape. Part of the Euro Modern theme, with its understated elegance, the handle comes with glossy, best-in-class PVD Gold and PVD Chrome finishes. Capsule's contemporary design language adds class to any modern door environment.

#### Wave

With the vibrant aesthetic, typical of the Urban Chic theme, the handle's smooth, flowing shape suggests the gentle rhythms of sea waves. It comes with glossy, best-in-class PVD Gold and PVD Chrome finishes, and a modern aesthetic that adds to a door's beauty quotient.