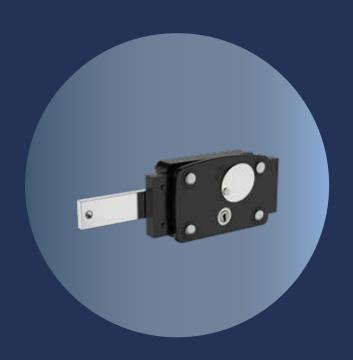

# RIM LOCKS

Along with providing cutting-edge safety, our rim locks also boast a sleek design sensibility and innovation that consistently win accolades from design juries.

### Pentabolt Aries

The most advanced mechanical lock, the Pentabolt Aries comes with enhanced safety features: its state-of-the-art EVVA 3KS technology means a non-duplicable key with 30 lac crore combinations; superior strength with a heavy-duty body, bolstered by its 5 bolt technology. The elegant combination of safety and good looks makes it just the right lock for the evolved home experience.