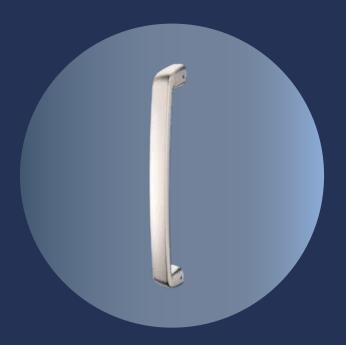

#### Tibo

This delicately crafted pull handle brings an elegant visual drama to your front door. The high-grade zinc alloy makes it corrosion-resistant and durable.

#### Theo

The Theo pull handle lets your main door make a dramatic visual statement. Along with its good looks, the handle also scores high on corrosion-resistance and durability, thanks to its high-grade zinc alloy.