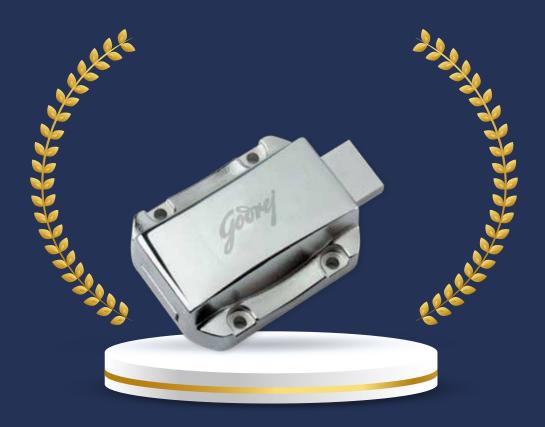

# FURNITURE LOCKS

Elegantly designed, reliable and durable, the Furniture Lock range brings the much-needed safety dimension to your home or office furniture. Enhanced by immaculate engineering, these locks provide essential safety for your critical documents, jewellery and other valuables.

#### Centre Shutter Lock

The Centre Shutter Lock is both: the most high-tech safety solution for shutters and an elegant piece of design. The new receptacle design ensures superior grounding for enhanced safety and crowbar-resistance. Its advanced functionality comes from its reversible key, the durable all-brass cylinder and its smooth cam-driven mechanism.