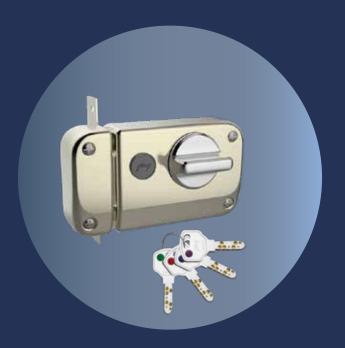

#### Deadbolt Ultra XL<sup>+</sup>

This rim lock boosts both your home's safety as well as the door's visual appeal. The strong 2.1cm (21mm) bolt ensures safety from burglar attacks. Its deadbolt has a double throw functionality for added security. The advanced Ultra XL<sup>+</sup> technology comes with 10 crore key combinations, thus reducing the risk of key duplication.