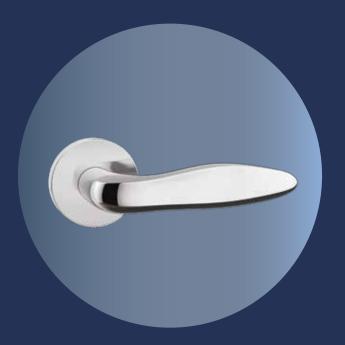

#### Blade

Meticulously crafted by our in-house design experts, the Blade mortise handle boasts the understated elegance of the Euro Modern theme of Godrej Home Decor Handles. Flaunting a screwless appearance, Blade comes with best-in-class Satin Steel and Black finishes that ensure long-lasting elegance.

#### Caress

Possessing the vibrant vibe of the Urban Chic theme and designed by our in-house experts, the Caress mortise handle is a sensory delight. Its smooth, flowing lines are easy on the eye, while its glossy, attractive, best-in-class Satin Steel and Antique Brass finishes are a pleasure to touch.

#### **Twist**

Part of the vibrant Urban Chic theme, the Twist mortise handle brings a dashing elegance to your doors. Sporting sharp lines and contours, Twist comes with glossy, long-lasting, best-in-class Satin Steel, Antique Brass, Sunset Rose Gold, Matte Black Nickel finishes.

#### Chris

The geometric, fluid design sensibility of the Chris handle comes from the understated elegance of the Euro Modern theme. Designed for an immediate aesthetic impression, the handle boasts of glossy, best-in-class Satin Steel and Antique Brass finishes that are durable and good looking.

#### Ave

With the vibrant vibe of the Urban Chic theme, the Ave mortise handle is a design award-winner and one look at it can explain why. Playing with smooth, sensuous surfaces and rich colour shades, it comes with glossy and durable Satin Steel and Antique Brass finishes.