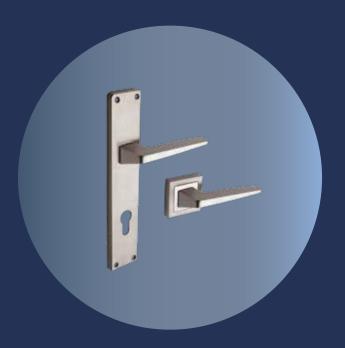

#### NEH 16

Blessed with the understated elegance of the Euro Modern theme, this sleek, minimalist door handle set boosts the visual appeal of the main door as well as internal doors of homes and offices. The set gets its extra-strength from the double throw deadbolt made of mazak steel. The universal backset also enables easy retrofitting.