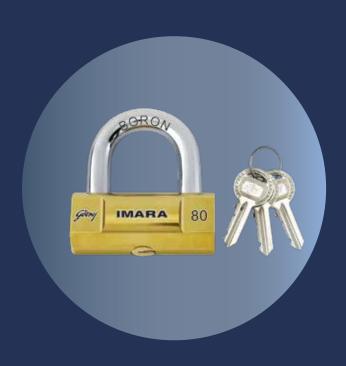

#### **I**mara

Made from hardened steel, the versatile Imara padlock is ideal protection for shops, factories and homes. Resistant to hacksaws, the lock comes with a self-locking shackle and double-locking mechanism. Its body is also rust and corrosion resistant.