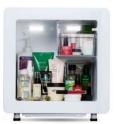

## COOL COMPACT CONVENIENT PERSONAL FOOD AND BEVERAGE COOLER

ADVANCED SOLID STATE ELECTRONIC COOLING TECHNOLOGY

**MODEL CODE: TEC QUBE 30L HS Q103 Black** 

**CAPACITY: 30 LITRES** 

THICK PUF INSULATION

DUAL LED LIGHTS

| TEC QUBE 30L HS Q103 BLACK         |                               |
|------------------------------------|-------------------------------|
| Capacity                           | 30L                           |
| Dimensions (HxWxD)                 | 46 x 44 x 49cm                |
| Net Weight                         | 11 kg                         |
| AC Power Input                     | 230v AC 50 Hz                 |
| AC Current                         | 0.3A                          |
| Cooling Capacity (at 32°C ambient) | Maintains between 8°C to 10°C |
| Power Consumption                  | 65W                           |
| Comprehensive Warranty             | 1 Year                        |