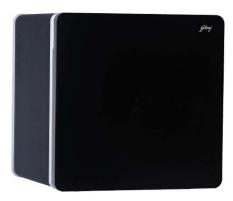

## COOL COMPACT CONVENIENT PERSONAL FOOD AND BEVERAGE COOLER

ADVANCED SOLID STATE ELECTRONIC COOLING TECHNOLOGY

**MODEL CODE: TEC QUBE 30L HS Q103 Black** 

**CAPACITY: 30 LITRES** 

THICK PUF INSULATION

DUAL LED LIGHTS

| TEC QUBE 30L HS Q103 BLACK         |                               |
|------------------------------------|-------------------------------|
| Capacity                           | 30L                           |
| Dimensions (HxWxD)                 | 46 x 44 x 49cm                |
| Net Weight                         | 11 kg                         |
| AC Power Input                     | 230v AC 50 Hz                 |
| AC Current                         | 0.3A                          |
| Cooling Capacity (at 32°C ambient) | Maintains between 8°C to 10°C |
| Power Consumption                  | 65W                           |
| Comprehensive Warranty             | 1 Year                        |