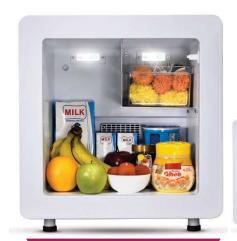

## COOL COMPACT CONVENIENT PERSONAL FOOD AND BEVERAGE COOLER

ADVANCED SOLID STATE ELECTRONIC COOLING TECHNOLOGY

**MODEL CODE: TEC QUBE 30L HS Q103 Black** 

**CAPACITY: 30 LITRES** 

## USE IT ANYWHERE

**PUJA ROOM** 

BEDROOM LIVING ROOM

VANITY ROOM

NO COMPRESSOR HENCE MORE USAGE SPACE

NO ICE MAKING NO DEFROSTING HASSLE

NO REFRIGERANT 100% ENVIRONMENT FRIENDLY

SILENT OPERATION