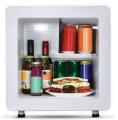

## COOL COMPACT CONVENIENT PERSONAL FOOD AND BEVERAGE COOLER

ADVANCED SOLID STATE ELECTRONIC COOLING TECHNOLOGY

**MODEL CODE: TEC QUBE 30L HS Q103 Black** 

**CAPACITY: 30 LITRES** 

THICK PUF INSULATION

DUAL LED LIGHTS

| TEC QUBE 30L HS Q103 BLACK         |                               |
|------------------------------------|-------------------------------|
| Capacity                           | 30L                           |
| Dimensions (HxWxD)                 | 46 x 44 x 49cm                |
| Net Weight                         | 11 kg                         |
| AC Power Input                     | 230v AC 50 Hz                 |
| AC Current                         | 0.3A                          |
| Cooling Capacity (at 32°C ambient) | Maintains between 8°C to 10°C |
| Power Consumption                  | 65W                           |
| Comprehensive Warranty             | 1 Year                        |