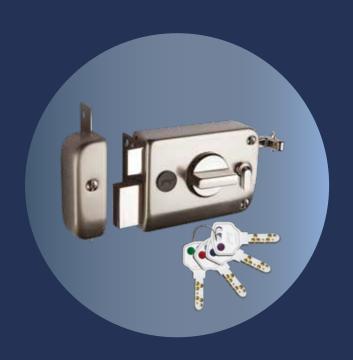

#### Twinbolt Ultra XL+

Chic and tough in equal measure, this durable rim lock possesses two strong bolts to provide extra safety for your home. Its deadbolt has a double throw functionality for added security. The advanced Ultra XL<sup>+</sup> technology comes with 10 crore key combinations, thus reducing the risk of key duplication.