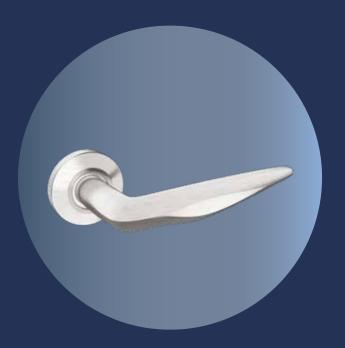

# MORTISE AND PULL HANDLES

Blending design, materials and engineering perfectly, our range of mortise and pull handles are favourites of customers and, yes, design juries too.

#### **Twist**

The Twist mortise handle brings a dazzling yet gentle elegance to your doors. Sporting sharp lines and contours, Twist comes with a glossy, long-lasting, best-in-class finish.