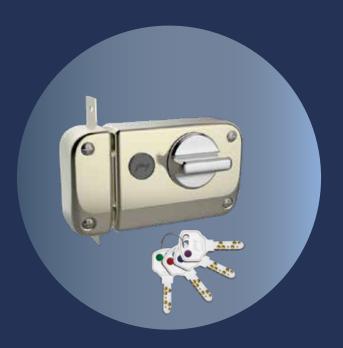

#### Deadbolt Ultra XL<sup>+</sup>

This rim lock boosts both your home's safety as well as the door's visual appeal. The strong 2.1cm (21mm) bolt ensures safety from burglar attacks. Its deadbolt has a double throw functionality for added security. The advanced Ultra XL<sup>+</sup> technology comes with 10 crore key combinations, thus reducing the risk of key duplication.