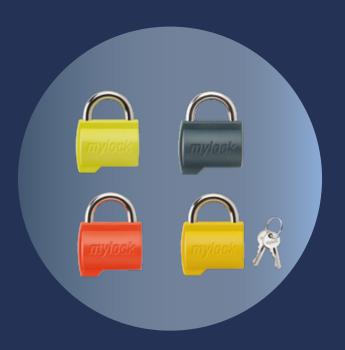

#### MyLock Candy

Available in bright, vibrant colours, the eye-catching MyLock Candy lock is a true design innovation. It is ideal for small locking needs, such as on luggage, cycles, computers, among other applications. Its rust-resistant components ensure smooth operation for years. The shackle has a self-lock mechanism when pressed. Its key can only be removed in a locked condition, thus ensuring secure locking.