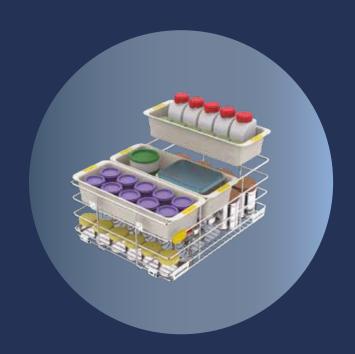

# SKIDO Jars and Bottles Organiser

The SKIDO Jars and Bottles Organiser neatly arranges a variety of masala bottles, oil jars, etc. The three, easy-to-carry trays can be picked up near the stove while adding masalas, tadka and others to cooking.