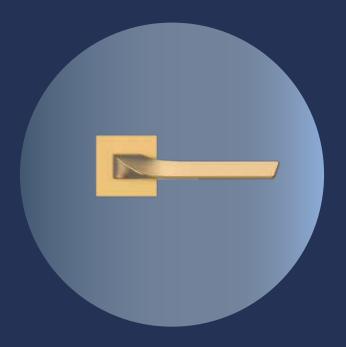

#### Capsule

This mortise handle gets its name from its distinct, capsule shape. With its glossy, best-in-class PVD finish, Capsule's contemporary design language adds class to any door environment.