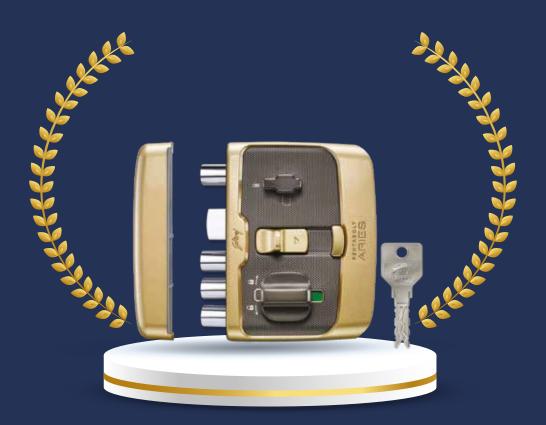

#### Pentabolt Aries

The most advanced mechanical lock, the Pentabolt Aries comes with enhanced safety features: its state-of-the-art EVVA 3KS technology means a non-duplicable key with 30 lac crore combinations; superior strength with a heavy-duty body, bolstered by its 5 bolt technology. The elegant combination of safety and good looks makes it just the right lock for the evolved home experience.