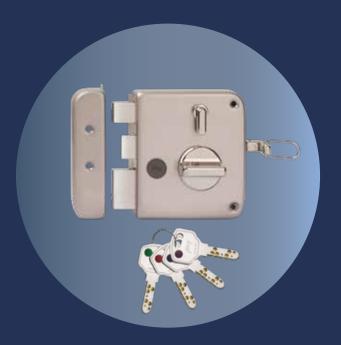

#### Tribolt Ultra XL<sup>+</sup>

This elegant and high-quality rim lock is fortified with three strong bolts to protect your home and office. Durable, strong and corrosion resistant, this lock is created for long-lasting safety. Its dedicated aldrop bolt provides privacy as well as added security. The advanced Ultra XL<sup>+</sup> technology comes with 10 crore key combinations, thus reducing the risk of key duplication.