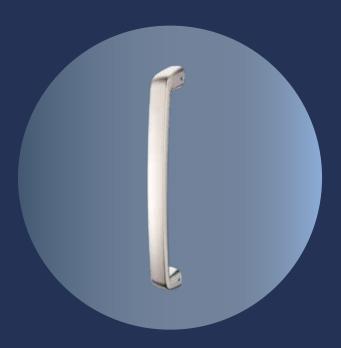

#### Tibo

This delicately crafted pull handle brings an elegant visual drama to your front door. The high-grade zinc alloy makes it corrosion-resistant and durable.

#### Theo

The Theo pull handle lets your main door make a dramatic visual statement. Along with its good looks, the handle also scores high on corrosion-resistance and durability, thanks to its high-grade zinc alloy.