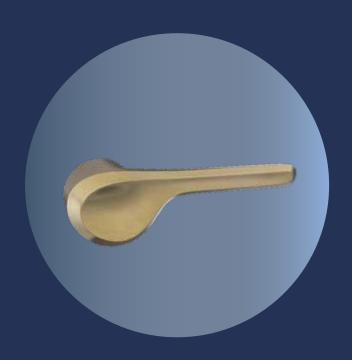

# MORTISE AND PULL HANDLES

Blending design, materials and engineering perfectly, our range of mortise and pull handles are favourites of customers and, yes, design juries too.

#### Ave

The Ave mortise handle is a design award-winner and one look at it can explain why. Playing with smooth, sensuous surfaces and rich colour shades, it comes with a glossy and very durable finish.