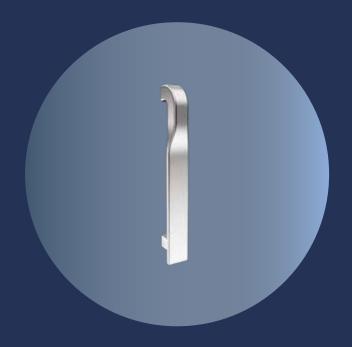

#### **NEH 16**

This sleek, minimalist door handle set boosts the visual appeal of the main door as well as internal doors of homes and offices. The set gets its extra-strength from the double throw deadbolt made of mazak steel. The universal backset also enables easy retrofitting.