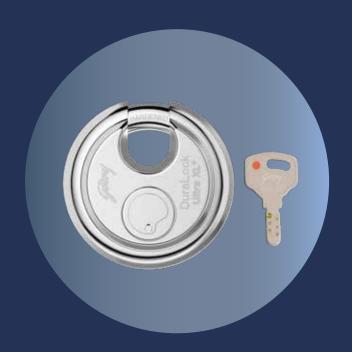

#### DuraLock Ultra XL<sup>+</sup>

Specially designed to protect the shutters of shops, this lock's unique construction makes it crowbar resistant. It comes with the advanced Ultra XL<sup>+</sup> technology, with 10 crore key combinations that prevent key duplication. The colour button on the keys helps to differentiate the key of one user from the key of another. The bigger keyhead also provides better grip, making it very easy to operate the lock.