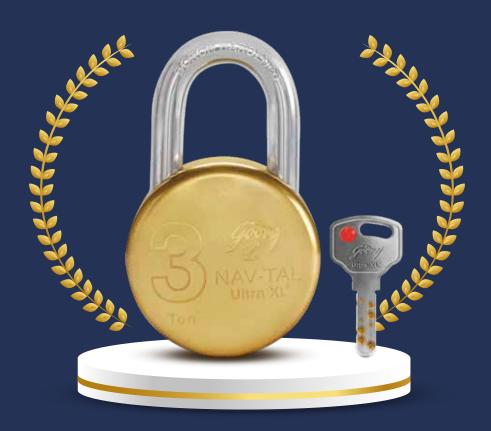

### Nav-Tal Ultra XL+

This classic continues to be the cutting-edge in padlock technology. Ultra-strong for ultra-protection, this padlock comes with 3-ton break load capacity, the Ultra XL<sup>+</sup> technology with 10 crore key combinations to prevent key duplication, a reversible key and a double point locking shackle for double protection.