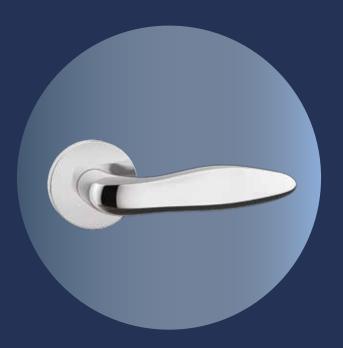

#### Ave

The Ave mortise handle is a design award-winner and one look at it can explain why. Playing with smooth, sensuous surfaces and rich colour shades, it comes with a glossy and very durable finish.