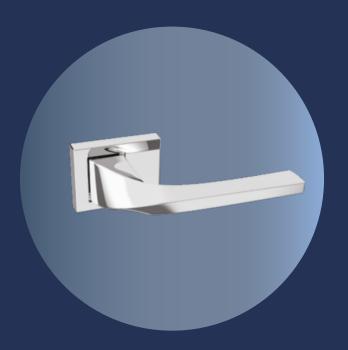

# MORTISE AND PULL HANDLES

Blending design, materials and engineering perfectly, our range of mortise and pull handles are favourites of customers and, yes, design juries too.

#### Chris

The geometric, fluid design sensibility of the Chris handle makes an immediate aesthetic impression. It boasts of a glossy, best-in-class finish that is as durable as it is elegant.