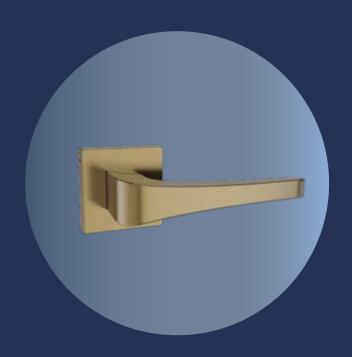

# MORTISE AND PULL HANDLES

Blending design, materials and engineering perfectly, our range of mortise and pull handles are favourites of customers and, yes, design juries too.

#### Caress

Designed by our in-house experts, the Caress mortise handle is a sensory delight. Its smooth, flowing lines are easy on the eye, while its glossy, best-in-class finish is a pleasure to touch. This finish also ensures good looks that last.