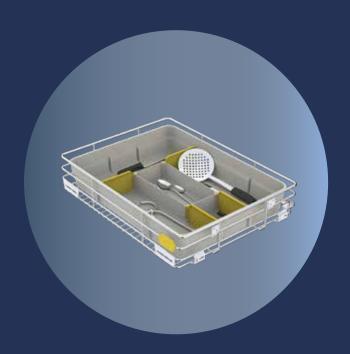

#### SKIDO Cutlery Organiser

The SKIDO Cutlery Organiser ensures your cutlery is neatly placed and accessible. The adjustable partitions let you customise the arrangement.