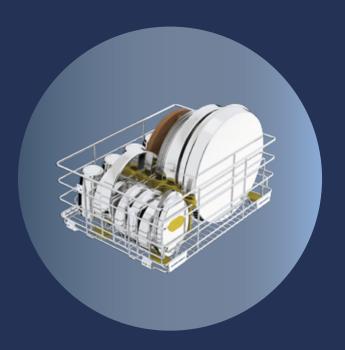

# SKIDO Cup and Saucer Organiser

The SKIDO Cup and Saucer Organiser creates extra space to organise mugs, soup bowls, tea/sugar containers. The extra easy-to-carry tray utilises vertical space, doubling cup storage capacity.