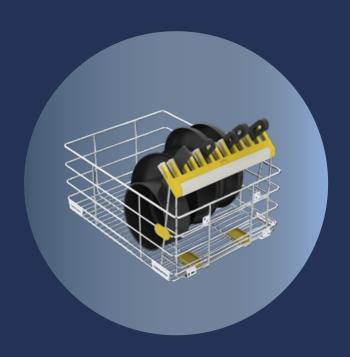

#### SKIDO Fry Pan Organiser

The SKIDO Fry Pan Organiser has a uniquely-designed component that holds the pans in place by their handles and makes removing pans easy. The vertical placement creates more storage space.