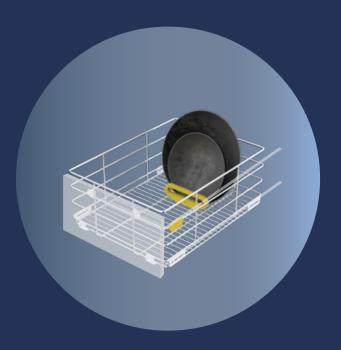

# SKIDO Kadhai & Wok Organiser

The SKIDO Kadhai & Wok Organiser creates efficient space utilisation, for all wok sizes. It enables easy access of your kadhais and minimises the rattling noise.