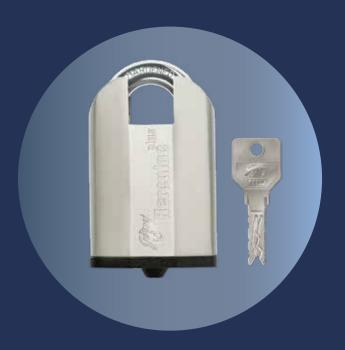

#### Herculoc Plus

The Herculoc Plus is simply the strongest padlock in India, with its boron hardened shackle enabling superior hacksaw-resistance. It is made to withstand up to 5 tons of shackle pull load. It has a solid brass body, for enhanced strength. While its 3KS technology, with 30 lac crore key combinations, prevents key duplication.