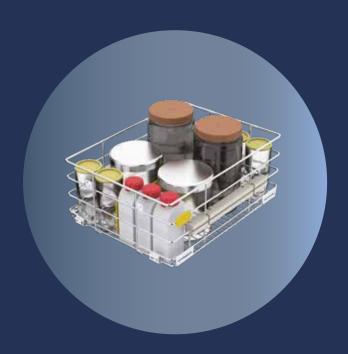

#### SKIDO Container Organiser

The SKIDO Container Organiser has special sliding flaps that let you choose an arrangement to store tin and steel containers.