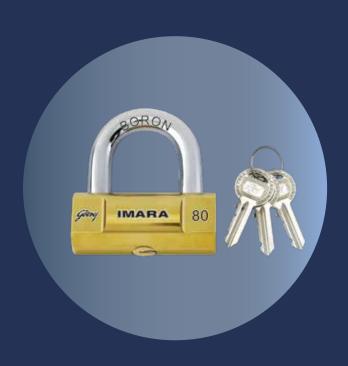

#### **I**mara

Made from hardened steel, the versatile Imara padlock is ideal protection for shops, factories and homes. Resistant to hacksaws, the lock comes with a self-locking shackle and double-locking mechanism. Its body is also rust and corrosion resistant.