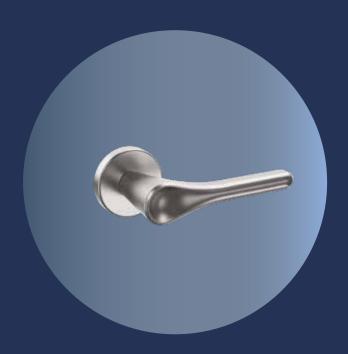

#### Ave

The Ave mortise handle is a design award-winner and one look at it can explain why. Playing with smooth, sensuous surfaces and rich colour shades, it comes with a glossy and very durable finish.