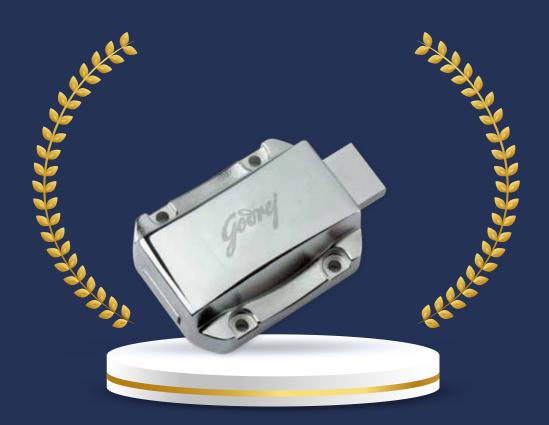

# RIM LOCKS

Along with providing cutting-edge safety, our rim locks also boast a sleek design sensibility and innovation that consistently win accolades from design juries.

#### Pentabolt Aries

The most advanced mechanical lock, the Pentabolt Aries comes with enhanced safety features: its state-of-the-art EVVA 3KS technology means a non-duplicable key with 30 lac crore combinations; superior strength with a heavy-duty body, bolstered by its 5 bolt technology. The elegant combination of safety and good looks makes it just the right lock for the evolved home experience.