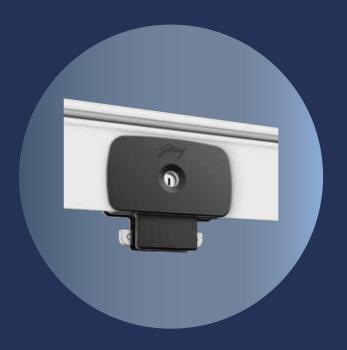

### FURNITURE LOCKS

Elegantly designed, reliable and durable, the Furniture Lock range brings the much-needed safety dimension to your home or office furniture. Enhanced by immaculate engineering, these locks provide essential safety for your critical documents, jewellery and other valuables.

#### Centre Shutter Lock

The Centre Shutter Lock is both: the most high-tech safety solution for shutters and an elegant piece of design. The new receptacle design ensures superior grounding for enhanced safety and crowbar-resistance. Its advanced functionality comes from its reversible key, the durable all-brass cylinder and its smooth cam-driven mechanism.