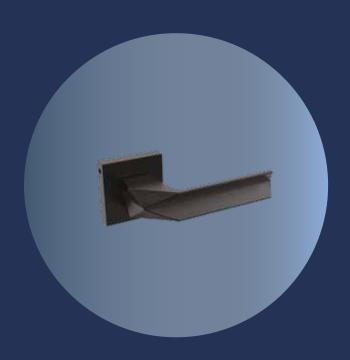

#### Chris

The geometric, fluid design sensibility of the Chris handle makes an immediate aesthetic impression. It boasts of a glossy, best-in-class finish that is as durable as it is elegant.