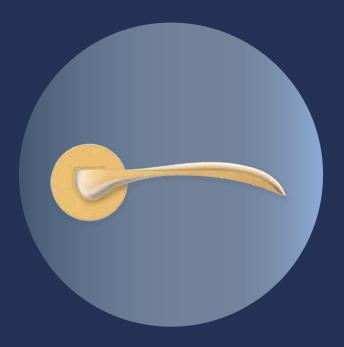

#### Wave

The smooth, flowing shape of this mortise handle suggests the gentle rhythms of sea waves. It comes with a glossy, best-in-class PVD finish and a modern aesthetic to add to a door's beauty quotient.