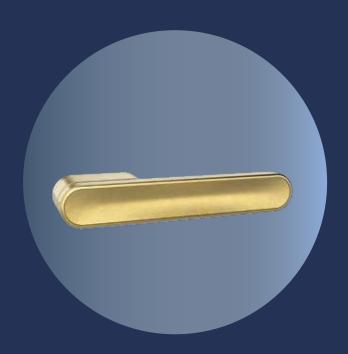

### Nav-Tal Ultra XL+

This classic continues to be the cutting-edge in padlock technology. Ultra-strong for ultra-protection, this padlock comes with 3-ton break load capacity, the Ultra XL<sup>+</sup> technology with 10 crore key combinations to prevent key duplication, a reversible key and a double point locking shackle for double protection.