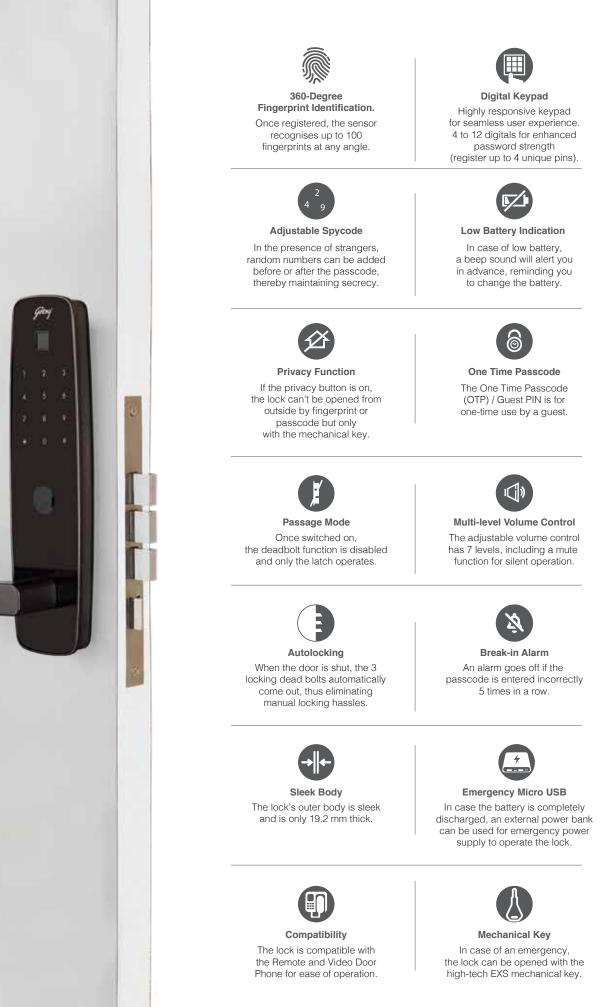

THINK SAFETY, THINK GODREJ.



# THE ADVANCED DIGITAL LOCK WITH A SUPER SENSITIVE TOUCH.







# Created by Godrej Locks, crafted for the future.

With its advanced, pro-safety features, Spacetek Pro is a cutting-edge safety solution, conceived and created by Godrej Locks. Spacetek Pro comes loaded with dynamic functions, including a super sensitive touch, that offer a comprehensive safety system for your home. An immaculate coming together of design and engineering, Spacetek Pro is the futuristic answer to your safety needs.



### Cutting-edge features for advanced safety:



## Spacetek Pro accessories:







Remote

#### Keys

3 Bolts Lock Body

VDP Module

### **APPLICATIONS:**

| 1. | Suitable for Wooden doors (Main doors / Interconnecting doors) in residential and commercial complexes |
|----|--------------------------------------------------------------------------------------------------------|
| 2. | Also suitable for Left or Right / Inside or Outside opening door                                       |
| 3. | Door thickness 35mm – 75mm                                                                             |
| 4. | Backset – 70mm                                                                                         |

### **PRODUCT SPECIFICATIONS:**

| Fingerprint            | 360º fingerprint access – register upto 100 fingerprints |
|--------