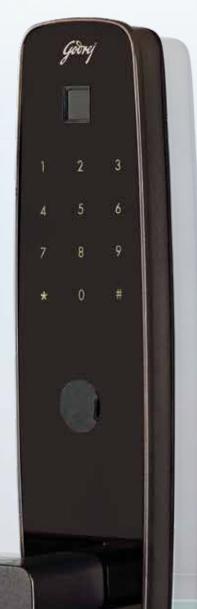

# THE ADVANCED DIGITAL LOCK WITH A SUPER SENSITIVE TOUCH.

# Created by Godrej Locks, crafted for the future.

With its advanced, pro-safety features, Spacetek Pro is a cutting-edge safety solution, conceived and created by Godrej Locks. Spacetek Pro comes loaded with dynamic functions, including a super sensitive touch, that offer a comprehensive safety system for your home. An immaculate coming together of design and engineering, Spacetek Pro is the futuristic answer to your safety needs.