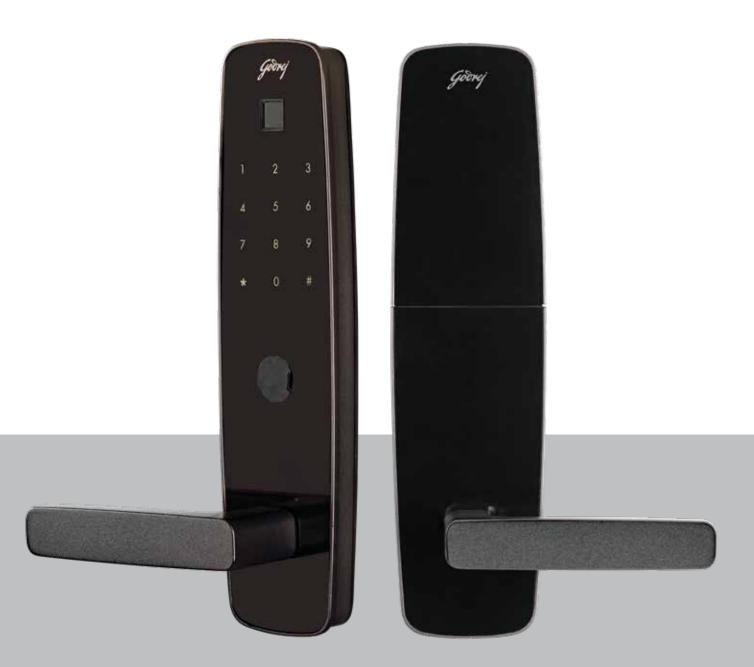

# Created by Godrej Locks, crafted for the future.

With its advanced, pro-safety features, Spacetek Pro is a cutting-edge safety solution, conceived and created by Godrej Locks. Spacetek Pro comes loaded with dynamic functions, including a super sensitive touch, that offer a comprehensive safety system for your home. An immaculate coming together of design and engineering, Spacetek Pro is the futuristic answer to your safety needs.