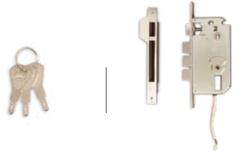

THINK SAFETY, THINK GODREJ.



# THE ADVANCED DIGITAL LOCK WITH A SUPER SENSITIVE TOUCH.







# Created by Godrej Locks, crafted for the future.

With its advanced, pro-safety features, Spacetek Pro is a cutting-edge safety solution, conceived and created by Godrej Locks. Spacetek Pro comes loaded with dynamic functions, including a super sensitive touch, that offer a comprehensive safety system for your home. An immaculate coming together of design and engineering, Spacetek Pro is the futuristic answer to your safety needs.



### Cutting-edge features for advanced safety:



## Spacetek Pro accessories:







Remote

#### Keys

3 Bolts Lock Body

VDP Module

### **APPLICATIONS:**

| 1. | Suitable for Wooden doors (Main doors / Interconnecting doors) in residential and commercial complexes |
|----|--------------------------------------------------------------------------------------------------------|
| 2. | Also suitable for Left or Right / Inside or Outside opening door                                       |
| 3. | Door thickness 35mm – 75mm                                                                             |
| 4. | Backset – 70mm                                                                                         |

### **PRODUCT SPECIFICATIONS:**

| Fingerprint            | 360º fingerprint access – register upto 100 fingerprints |
|------------------------|---------------